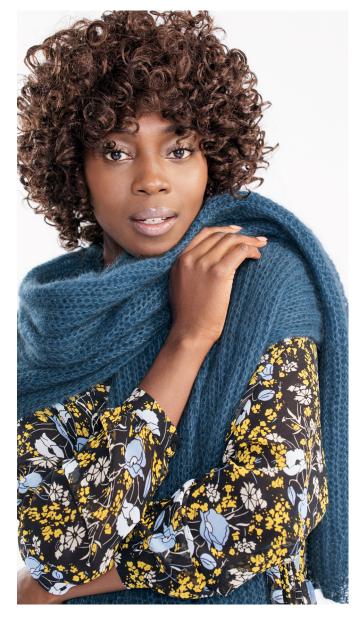

# ABBI OVERSIZED SCARF

DG 371-16 | KIDSILK ERLE

## **ABBI OVERSIZED SCARF**

#### SIZE

Approx. 52 x 200 cm

#### **COLOUR**

Denim 9041