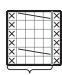

# DIAGRAM

Repeat

☐ K from RS, P from WS ▼ P from RS, K from WS

Place 2 sts on cable needle in front of the piece, k2tog, k sts from cable needle