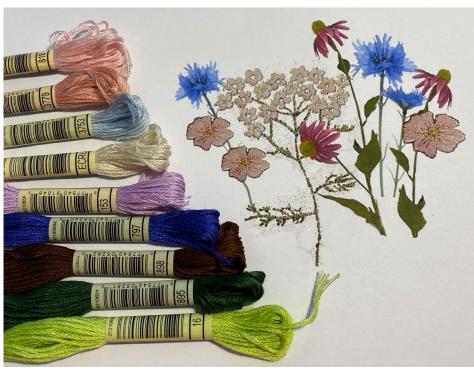

#### **Materials**

- Embroidery thread, light green (article no. 35285)
- Embroidery thread, dark green (article no. 35226)
- Embroidery thread, brown (article no. 35237)
- Embroidery thread, cobalt blue (article no. 35222)
- Embroidery thread, light purple (article no. 35216)
- Embroidery thread, ecru (article no. 35202)
- Embroidery thread, peach (article no. 35281)
- Embroidery thread, pink (article no. 35289)
- Scissors
- Embroidery needle

You can design your own motif and draw it on paper at a scale of 1:1. Then it's easier for you to see how it will look.

Here we have found some flowers that are put together. We've simplified it a bit, as small details don't lend themselves to thick socks.

The embroidery thread is twisted from six threads. You can use them all at once - or you can split them up so the thread is thinner to embroider with.