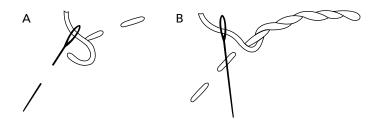

7)
- Embroidery thread, cobalt blue (article no. 35222)
- Embroidery thread, light purple (article no. 35216)
- Embroidery thread, ecru (article no. 35202)
- Embroidery thread, peach (article no. 35281)
- Embroidery thread, pink (article no. 35289)
- Scissors
- Embroidery needle



You can design your own motif and draw it on paper at a scale of 1:1. Then it's easier for you to see how it will look.

Here we have found some flowers that are put together. We've simplified it a bit, as small details don't lend themselves to thick socks.

The embroidery thread is twisted from six threads. You can use them all at once - or you can split them up so the thread is thinner to embroider with.



# **Embroidery on socks**

We have used the following stitch types:

## Straight stitch with Twist A+B



## **Straight stitch without Twist**



## Mille Fleur Stitch A+B



## Mille Fleur Stitch - Elongated



#### French Knots A-C

A B C Q Q Q

# **Embroidery on socks**



#### **Pink Flower**

The petals are embroidered with six threads in the colour pink 818 and peach 3779 in front stitch, lying close. The peach thread is sewn on top of the pink thread at the end.

The outline of the flower is embroidered with three threads brown 898 in front stitch with twist.

The dusters are embroidered with six strands of brown 898 with small French knots.

The stem is embroidered with three threads in dark green 895 in front stitch with twist.

#### **Purple Flower**

The bud of the flower is embroidered with six strands of light green 16 (Mille fleur stitch).

The petals are embroidered with six t