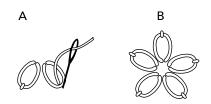

thread, light purple (article no. 35216)
- Embroidery thread, ecru (article no. 35202)
- Embroidery thread, peach (article no. 35281)
- Embroidery thread, pink (article no. 35289)
- Scissors
- Embroidery needle



You can design your own motif and draw it on paper at a scale of 1:1. Then it's easier for you to see how it will look.

Here we have found some flowers that are put together. We've simplified it a bit, as small details don't lend themselves to thick socks.

The embroidery thread is twisted from six threads. You can use them all at once - or you can split them up so the thread is thinner to embroider with.



# **Embroidery on socks**

We have used the following stitch types:

## Straight stitch with Twist A+B



## **Straight stitch without Twist**



## Mille Fleur Stitch A+B



## Mille Fleur Stitch - Elongated



#### French Knots A-C

A B C Q Q Q

# **Embroidery on socks**



#### **Pink Flower**

The petals are embroidered with six threads in the colour pink 818 and peach 3779 in front stitch, lying close. The peach thread is sewn on top of the pink thread at the end.

The outline of the flower is embroidered with three threads brown 898 in front stitch with twist.

The dusters are embroidered with six strands of brown 898 with small French knots.

The stem is embroidered with three threads in dark green 895 in front stitch with twist.

#### **Purple Flower**

The bud of the flower is embroidered with six strands of light green 16 (Mille fleur stitch).

The petals are embroidered with six threads in light purple 153 (Mille fleur stitch).

The stem is embroid