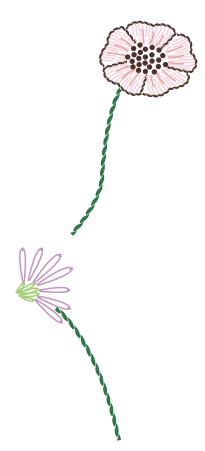

#### **Pink Flower**

The petals are embroidered with six threads in the colour pink 818 and peach 3779 in front stitch, lying close. The peach thread is sewn on top of the pink thread at the end.

The outline of the flower is embroidered with three threads brown 898 in front stitch with twist.

The dusters are embroidered with six strands of brown 898 with small French knots.

The stem is embroidered with three threads in dark green 895 in front stitch with twist.

#### **Purple Flower**

The bud of the flower is embroidered with six strands of light green 16 (Mille fleur stitch).

The petals are embroidered with six threads in light purple 153 (Mille fleur stitch).

The stem is embroidered with three threads in dark green 895 (front stitch with twist).