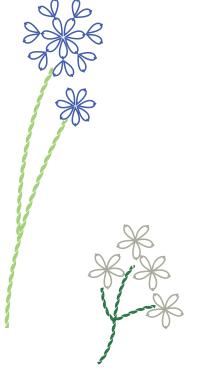

#### **Blue Cornflower**

The petals are embroidered with six threads cobalt blue 797 (Mille fleur stitch).

The stem is embroidered with three threads in light green 16 (front stitch with twist).

#### **White Flower Petal**

The petals are embroidered with six threads ecru (Mille fleur stitch).

The stem is embroidered with three threads in dark green 895 (front stitch with twist).