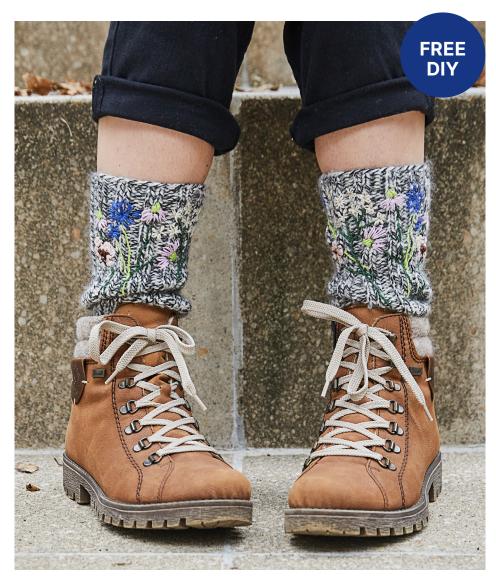

# **Embroidery on socks**

You can design your own motif and draw it on paper at a scale of 1:1. Then it's easier for you to see how it will look.

Here we have found some flowers that are put together. We've simplified it a bit, as small details don't lend themselves to thick socks.