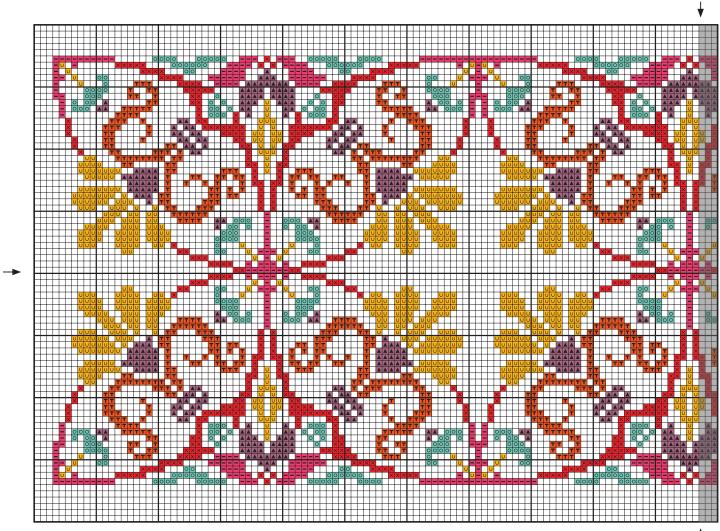

# **Summer Kaleidoscope / Kaléidoscope d'été** Coloured Cross Stitch Chart with Backstitch

# Summer Kaleidoscope / Kaléidoscope d'été

Cross Stitch Chart

| Stitches and Colours You'll Use                                                  |        |            |                                                                                        |        |            |
|----------------------------------------------------------------------------------|--------|------------|----------------------------------------------------------------------------------------|--------|------------|
| Cross Stitch // Use 2 strands                                                    |        |            |                                                                                        |        |            |
| Mouliné Special Embroidery Thread                                                |        |            |                                                                                        |        |            |
| Symbol                                                                           | Colour | N° skeins* | Symbol                                                                                 | Colour | N° skeins* |
| II <b>II</b>                                                                     | 956    | x 1        | $\begin{array}{c} \times \times & \times \times \\ \times \times & \times \end{array}$ | 606    | x 1        |
|                                                                                  | 964    | x 1        | U U U U<br>U U U U U                                                                   | 444    | x 1        |
|                                                                                  | 316    | x 1        | TT TT<br>TT TT                                                                         | 970    | x 1        |
| * Based on stitching with the number of strands shown above, onto 14 count aida. |        |            |                                                                                        |        |            |