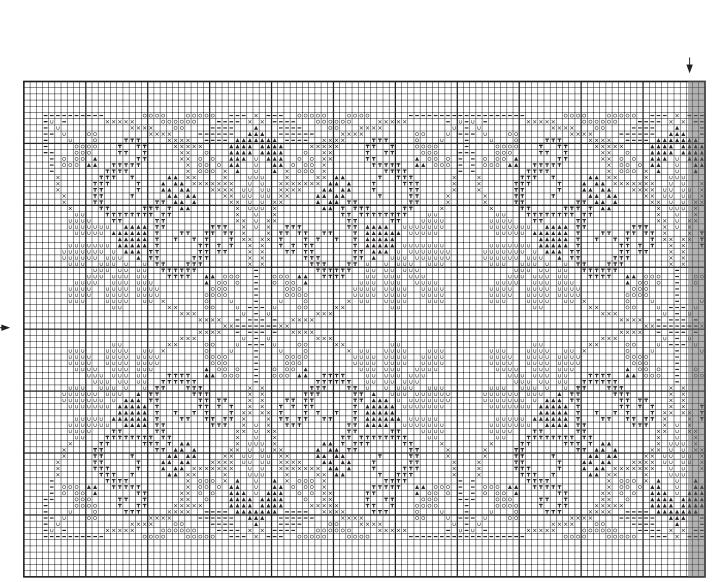

# **Summer Kaleidoscope / Kaléidoscope d'été** Coloured Cross Stitch Chart with Backstitch

# Summer Kaleidoscope / Kaléidoscope d'été

Cross Stitch Chart

| Stitches and Colours You'll Use                                                  |        |            |                                                                                        |        |            |
|----------------------------------------------------------------------------------|--------|------------|----------------------------------------------------------------------------------------|--------|------------|
| Cross Stitch // Use 2 strands                                                    |        |            |                                                                                        |        |            |
| Mouliné Special Embroidery Thread                                                |        |            |                                                                                        |        |            |
| Symbol                                                                           | Colour | N° skeins* | Symbol                                                                                 | Colour | N° skeins* |
| II <b>II</b>                                                                     | 956    | x 1        | $\begin{array}{c} \times \times & \times \times \\ \times \times & \times \end{array}$ | 606    | x 1        |
|                                                                                  | 964    | x 1        | U U U U<br>U U U U U                                                                   | 444    | x 1        |
|                                                                                  | 316    | x 1        | TT TT<br>TT TT                                                                         | 970    | x 1        |
| * Based on stitching with the number of strands shown above, onto 14 count aida. |        |            |                                                                                        |        |            |