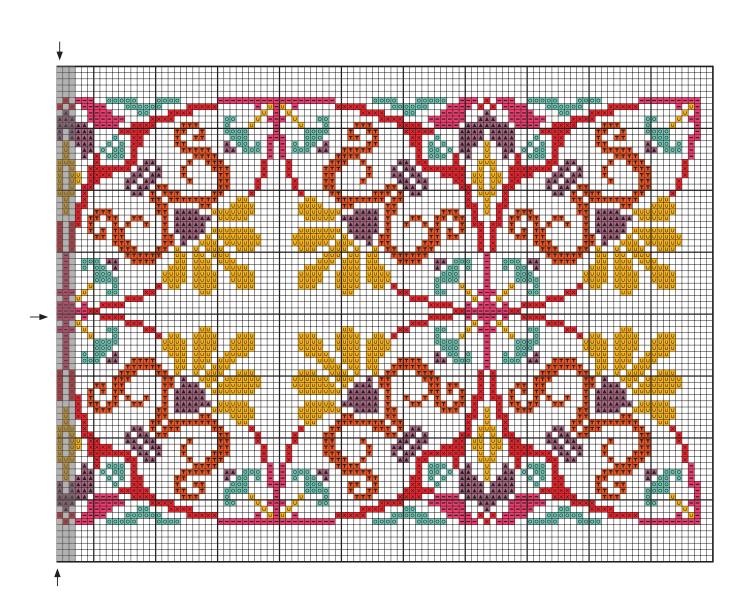

# **Summer Kaleidoscope / Kaléidoscope d'été** Coloured Cross Stitch Chart with Backstitch

# Summer Kaleidoscope / Kaléidoscope d'été

Cross Stitch Chart

| Stitches and Colours You'll Use                                                  |        |            |                                                                                        |        |            |
|----------------------------------------------------------------------------------|--------|------------|----------------------------------------------------------------------------------------|--------|------------|
| Cross Stitch // Use 2 strands                                                    |        |            |                                                                                        |        |            |
| Mouliné Special Embroidery Thread                                                |        |            |                                                                                        |        |            |
| Symbol                                                                           | Colour | N° skeins* | Symbol                                                                                 | Colour | N° skeins* |
| II <b>II</b>                                                                     | 956    | x 1        | $\begin{array}{c} \times \times & \times \times \\ \times \times & \times \end{array}$ | 606    | x 1        |
|                                                                                  | 964    | x 1        | U U U U<br>U U U U U                                                                   | 444    | x 1        |
|                                                                                  | 316    | x 1        | TT TT<br>TT TT                                                                         | 970    | x 1        |
| * Based on stitching with the number of strands shown above, onto 14 count aida. |        |            |                                                                                        |        |            |