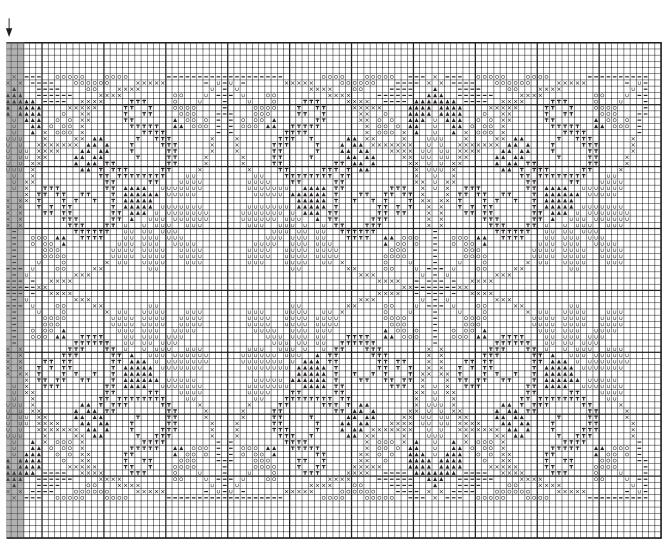

# **Summer Kaleidoscope / Kaléidoscope d'été** Coloured Cross Stitch Chart with Backstitch

# Summer Kaleidoscope / Kaléidoscope d'été

Cross Stitch Chart

| Stitches and Colours You'll Use                                                  |        |            |                                                                                        |        |            |
|----------------------------------------------------------------------------------|--------|------------|----------------------------------------------------------------------------------------|--------|------------|
| Cross Stitch // Use 2 strands                                                    |        |            |                                                                                        |        |            |
| Mouliné Special Embroidery Thread                                                |        |            |                                                                                        |        |            |
| Symbol                                                                           | Colour | N° skeins* | Symbol                                                                                 | Colour | N° skeins* |
| II <b>II</b>                                                                     | 956    | x 1        | $\begin{array}{c} \times \times & \times \times \\ \times \times & \times \end{array}$ | 606    | x 1        |
|                                                                                  | 964    | x 1        | U U U U<br>U U U U U                                                                   | 444    | x 1        |
|                                                                                  | 316    | x 1        | TT TT<br>TT TT                                                                         | 970    | x 1        |
| * Based on stitching with the number of strands shown above, onto 14 count aida. |        |            |                                                                                        |        |            |