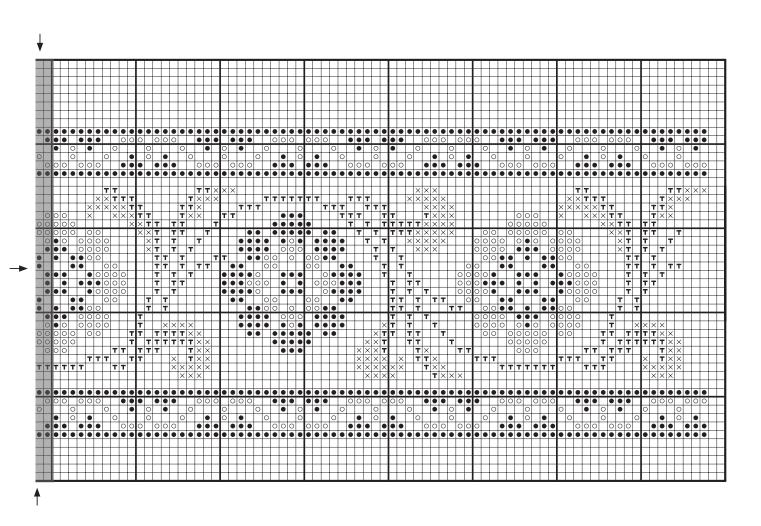

## Antique Floral Banner / Bannière florale antique

Cross Stitch Chart

### Antique Floral Banner / Bannière florale antique

Cross Stitch Chart

#### **Tool Kit**

DMC Mouliné Special embroidery thread 117MC Cross stitch fabric / aida Cross stitch needle Embroidery hoop (optional) Scissors

Design size 7,5 x 29 cm / 3 x 11,4 "

The size of your design depends on the cross stitch fabric you choose. The higher the fabric's "count" (ie number of cross stitches per inch), the smaller the stitches and therefore your design. We recommend beginners start with 14 count aida (the most common cross stitch fabric), which is what we have based our design size on.

#### Stitches and Colours You'll Use

Mouliné Special Embroidery Thread

| Symbol                                                                                                                                  |                                                                                                                                         | Colour | Nº skeins* | Symbol                                | Colour | Nº skeins* |
|-----------------------------------------------------------------------------------------------------------------------------------------|-----------------------------------------------------------------------------------------------------------------------------------------|--------|------------|---------------------------------------|--------|------------|
| ::                                                                                                                                      | • •                                                                                                                                     | 3750   | x 1        | T T T T T T T T T T T T T T T T T T T | 915    | x 1        |
| 00                                                                                                                                      | 0 0                                                                                                                                     | 225    | x 1        |                                       |        |            |
| $\times \times $ | $\times \times $ | 3608   | x 1        |                                       |        |            |