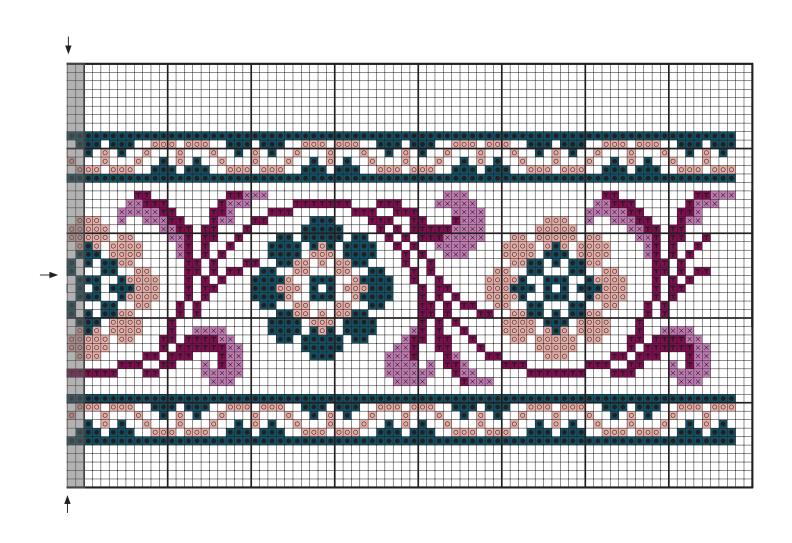

## Antique Floral Banner / Bannière florale antique

Cross Stitch Chart

### Antique Floral Banner / Bannière florale antique

Cross Stitch Chart

#### **Tool Kit**

DMC Mouliné Special embroidery thread 117MC Cross stitch fabric / aida Cross stitch needle Embroidery hoop (optional) Scissors

Design size 7,5 x 29 cm / 3 x 11,4 "

The size of your design depends on the cross stitch fabric you choose. The higher the fabric's "count" (ie number of cross stitches per inch), the smaller the stitches and therefore your design. We recommend beginners start with 14 count aida (the most common cross stitch fabric), which is what we have based our design size on.

#### Stitches and Colours You'll Use

Mouliné Special Embroidery Thread

| Symbol                                                                                                                                  |                                                                                                                                         | Colour | Nº skeins* | Symbol                                | Colour | Nº skeins* |
|-----------------------------------------------------------------------------------------------------------------------------------------|-----------------------------------------------------------------------------------------------------------------------------------------|--------|------------|---------------------------------------|--------|------------|
| ::                                                                                                                                      | • •                                                                                                                                     | 3750   | x 1        | T T T T T T T T T T T T T T T T T T T | 915    | x 1        |
| 00                                                                                                                                      | 0 0                                                                                                                                     | 225    | x 1        |                                       |        |            |
| $\times \times $ | $\times \times $ | 3608   | x 1        |                                       |        |            |