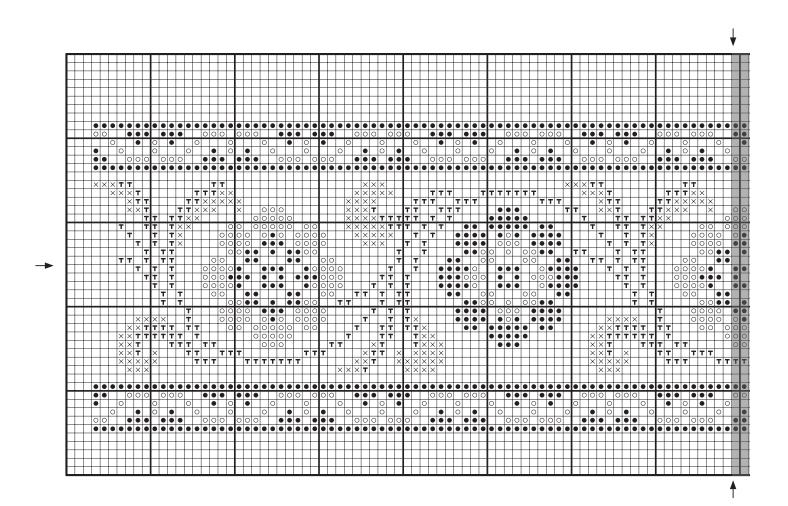

## Antique Floral Banner / Bannière florale antique

Cross Stitch Chart

### Antique Floral Banner / Bannière florale antique

Cross Stitch Chart

#### **Tool Kit**

DMC Mouliné Special embroidery thread 117MC Cross stitch fabric / aida Cross stitch needle Embroidery hoop (optional) Scissors

Design size 7,5 x 29 cm / 3 x 11,4 "

The size of your design depends on the cross stitch fabric you choose. The higher the fabric's "count" (ie number of cross stitches per inch), the smaller the stitches and therefore your design. We recommend beginners start with 14 count aida (the most common cross stitch fabric), which is what we have based our design size on.

#### Stitches and Colours You'll Use

Mouliné Special Embroidery Thread

| Symbol                                                                                                                                  |                                                                                                                                         | Colour | Nº skeins* | Symbol                                | Colour | Nº skeins* |
|-----------------------------------------------------------------------------------------------------------------------------------------|-----------------------------------------------------------------------------------------------------------------------------------------|--------|------------|---------------------------------------|--------|------------|
| ::                                                                                                                                      | • •                                                                                                                                     | 3750   | x 1        | T T T T T T T T T T T T T T T T T T T | 915    | x 1        |
| 00                                                                                                                                      | 0 0                                                                                                                                     | 225    | x 1        |                                       |        |            |
| $\times \times $ | $\times \times $ | 3608   | x 1        |                                       |        |            |