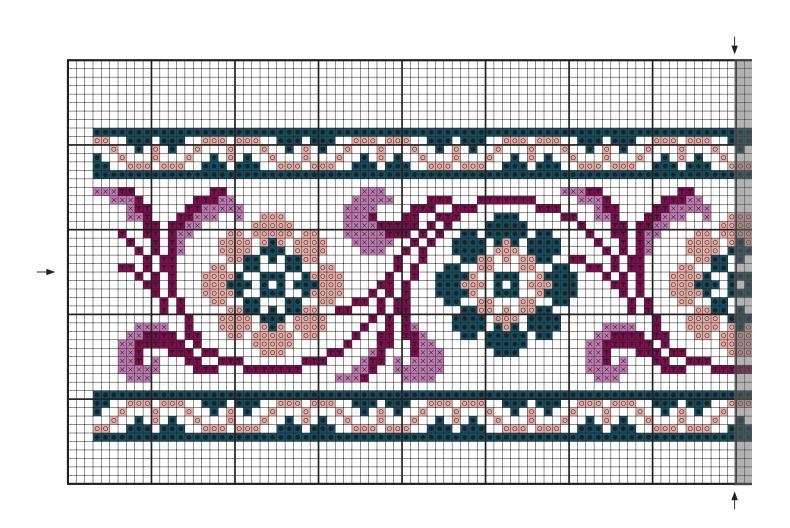

## Antique Floral Banner / Bannière florale antique

Cross Stitch Chart

### Antique Floral Banner / Bannière florale antique

Cross Stitch Chart

#### **Tool Kit**

DMC Mouliné Special embroidery thread 117MC Cross stitch fabric / aida Cross stitch needle Embroidery hoop (optional) Scissors

Design size 7,5 x 29 cm / 3 x 11,4 "

The size of your design depends on the cross stitch fabric you choose. The higher the fabric's "count" (ie number of cross stitches per inch), the smaller the stitches and therefore your design. We recommend beginners start with 14 count aida (the most common cross stitch fabric), which is what we have based our design size on.

#### Stitches and Colours You'll Use

Mouliné Special Embroidery Thread

| Symbol                                                                                                                                  |                                                                                                                                         | Colour | Nº skeins* | Symbol                                | Colour | Nº skeins* |
|-----------------------------------------------------------------------------------------------------------------------------------------|-----------------------------------------------------------------------------------------------------------------------------------------|--------|------------|---------------------------------------|--------|------------|
| ::                                                                                                                                      | • •                                                                                                                                     | 3750   | x 1        | T T T T T T T T T T T T T T T T T T T | 915    | x 1        |
| 00                                                                                                                                      | 0 0                                                                                                                                     | 225    | x 1        |                                       |        |            |
| $\times \times $ | $\times \times $ | 3608   | x 1        |                                       |        |            |