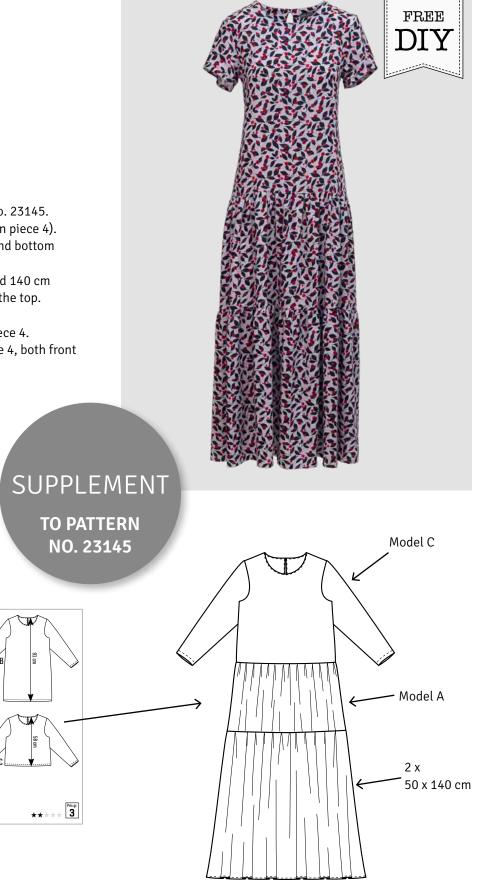

#### **SUPPLEMENT TO PATTERN NO. 23145**

# **MAXI DRESS**

### **HOW TO DO IT:**

- Cut the blouse (model C) from pattern no. 23145.
- Cut 2 x the flounce from model A (pattern piece 4).
- Mark the centre of each flounce at top and bottom edges.
- Cut 2 x the lower flounce (50 cm long and 140 cm wide). Mark the centre of the flounce at the top.
- Sew as for model A, steps 1 14.
- Ruffle the lower flounce to fit pattern piece 4.
- Sew the lower flounce onto pattern piece 4, both front and back. Ease to match notches.

EASY

Dress with flounce and blouse nr. 23145

• Sew as for model A, steps 15 - 19.