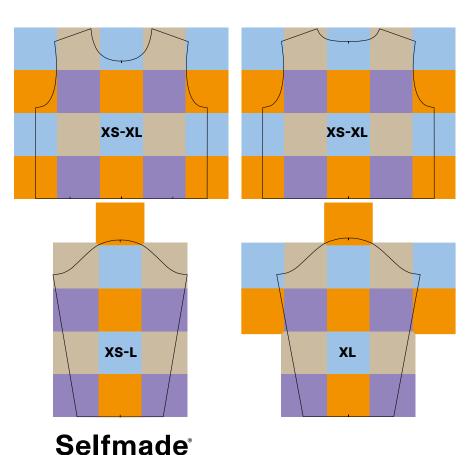

Can be used on the following pattern no. 22073C

Colour 1: For sizes XS-L: cut out 18 squares 17 × 17 cm big For size XL: cut out 22 squares 17 × 17 cm big

Colour 2: Cut out 16 squares 17 × 17 cm big

Colour 3: For sizes XS-L: cut out 16 squares 17 × 17 cm big For size XL: Cut out 20 squares 17 × 17 cm big

Colour 4: Cut out 16 squares 17 × 17 cm big

Overlock/ zig-zag all squares. Sew them together with 1 cm seam allowance according to the illustration.