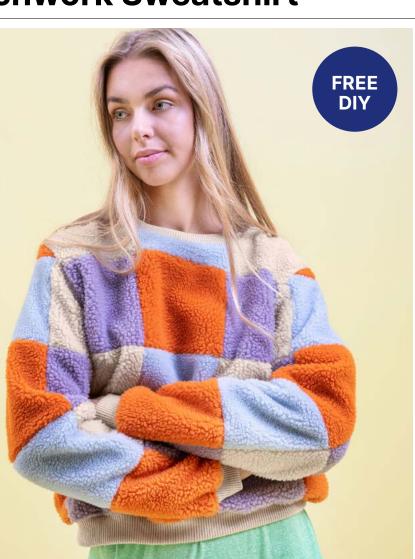

## **Teddy Patchwork Sweatshirt**

## Materials

- Colour 1 (no. 910302) XS-L = 40 cm - XL = 55 cm
- Colour 2 (no. 910285) XS-XL = 40 cm
- Colour 3 (no. 910281) XS-L = 40 cm - XL = 55 cm
- Colour 4 (no. 910273) XS-XL = 40 cm
- Rib (no. 96040) 2 pcs
- Thread

Can be used on the following pattern no. 22073C

Colour 1: For sizes XS-L: cut out 18 squares 17 × 17 cm big For size XL: cut out 22 squares 17 × 17 cm big

Colour 2: Cut out 16 squares 17 × 17 cm big

Colour 3: For sizes XS-L: cut out 16 squares 17 × 17 cm big For size XL: Cut out 20 squares 17 × 17 cm big

Colour 4: Cut out 16 squares 17 × 17 cm big

Overlock/ zig-zag all squares. Sew them together with 1 cm seam allowance according to the illustration.