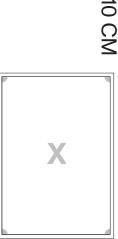

# 10 CM Self made<sup>®</sup> CONTROL SQUARE: Print page 1, to check the

square measurements: If the measurements do not match, please adjust your printer settings.

CONTROL PAGE FIT: In print preview check page margin. Margin have to be equal on all 4 sides of each page.