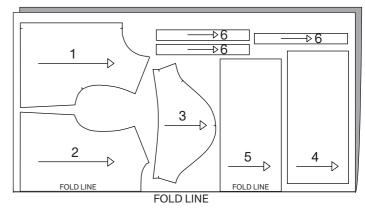

### You need to cut the following parts

| Part | 1 | Front        | x 2 |                |
|------|---|--------------|-----|----------------|
| Part | 2 | Back         | x 1 |                |
| Part | 3 | Sleeve       | x 2 |                |
| Part | 4 | Ruffle front | x 2 | 50 cm x 25 cm  |
| Part | 5 | Ruffle back  | x 1 | 100 cm x 25 cm |
| Part | 6 | Tie string   | x 6 | 35 cm x 4 cm   |

### Symbols you may find on your patterns

Grain line

Fold line

Notch

Interlining

Cut line

Placement of button and buttonhole