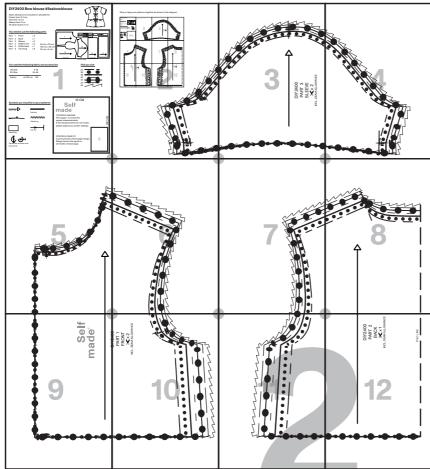

### You need to cut the following parts

| Part | 1 | Front        | x 2 |                |
|------|---|--------------|-----|----------------|
| Part | 2 | Back         | x 1 |                |
| Part | 3 | Sleeve       | x 2 |                |
| Part | 4 | Ruffle front | x 2 | 50 cm x 25 cm  |
| Part | 5 | Ruffle back  | x 1 | 100 cm x 25 cm |
| Part | 6 | Tie string   | x 6 | 35 cm x 4 cm   |

### Symbols you may find on your patterns

Grain line

Fold line

Notch

Interlining

Cut line

Placement of button and buttonhole

## Pick you size

| 34 |       |
|----|-------|
| 36 | ••••• |
| 38 |       |
| 40 |       |
| 42 | ••••• |
| 44 |       |
| 46 |       |

PART 1 PART 1 FRONT X X 2 INCL. SEAM ALLOWANCE

FOLD LINE