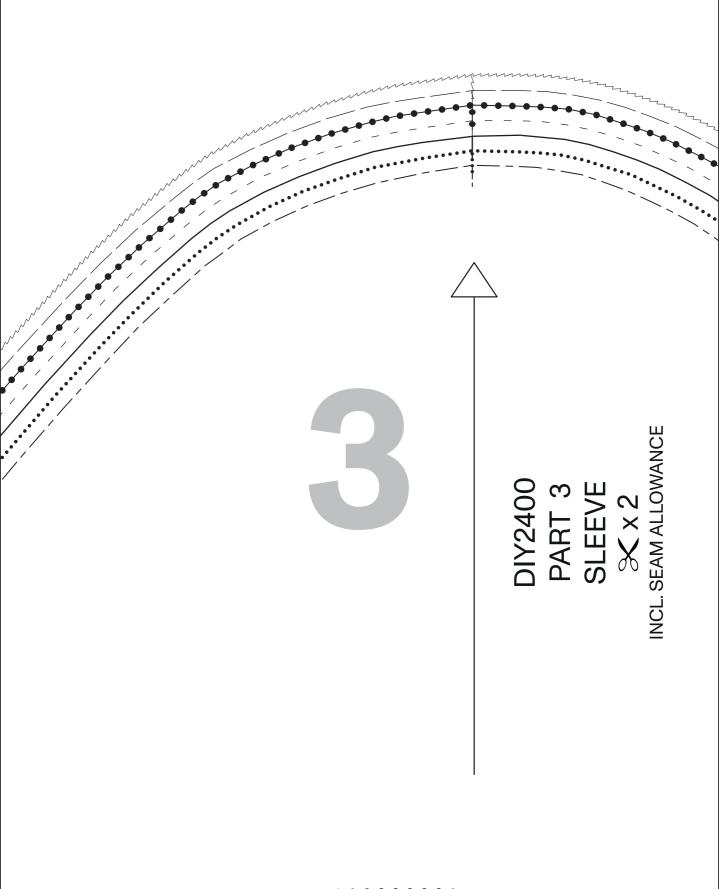

### You need to cut the following parts

| Part | 1 | Front        | x 2 |                |
|------|---|--------------|-----|----------------|
| Part | 2 | Back         | x 1 |                |
| Part | 3 | Sleeve       | x 2 |                |
| Part | 4 | Ruffle front | x 2 | 50 cm x 25 cm  |
| Part | 5 | Ruffle back  | x 1 | 100 cm x 25 cm |
| Part | 6 | Tie string   | x 6 | 35 cm x 4 cm   |

### Symbols you may find on your patterns

Grain line

Fold line

Notch

Interlining

Cut line

Placement of button and buttonhole