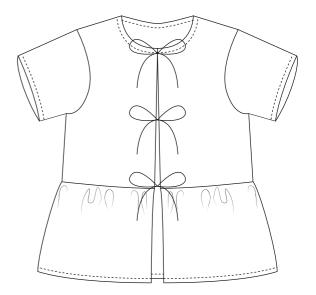

# DIY2400 Bow blouse #lisebowblouse

### You need to cut the following parts

| Part | 1 | Front        | x 2 |                |
|------|---|--------------|-----|----------------|
| Part | 2 | Back         | x 1 |                |
| Part | 3 | Sleeve       | x 2 |                |
| Part | 4 | Ruffle front | x 2 | 50 cm x 25 cm  |
| Part | 5 | Ruffle back  | x 1 | 100 cm x 25 cm |
| Part | 6 | Tie string   | x 6 | 35 cm x 4 cm   |