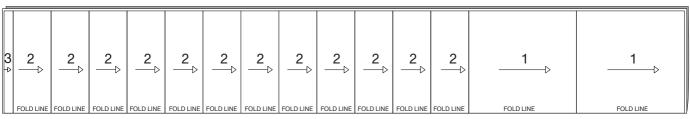

## Size 42 to 46 You need to cut the following parts

Part 1 Front/back x 2 full fabric width x 71 cm
Part 2 Ruffle x 12 full fabric width x 25 cm
Part 3 Strap x 2 half fabric width x 6 cm

Finished smock width on part 1, approx 45-50 cm

Finished smock lenght on part 3, approx 30 cm