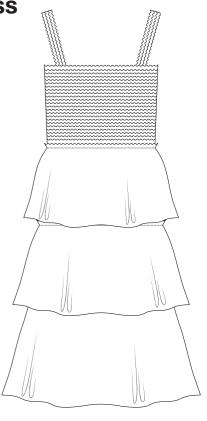

DIY2402 Smock dress #frejasmockdress

Seam allowance is included on all patterns: All other seams 1 cm

## Size 34 to 40 You need to cut the following parts

Part 1 Front/back x 1 full fabric width x 71 cm
Part 2 Ruffle x 6 full fabric width x 25 cm
Part 3 Strap x 2 half fabric width x 6 cm

Finished smock width on part 1, approx 45-50 cm

## Size 42 to 46 You need to cut the following parts

Part 1 Front/back x 2 full fabric width x 71 cm
Part 2 Ruffle x 12 full fabric width x 25 cm
Part 3 Strap x 2 half fabric width x 6 cm

Finished smock width on part 1, approx 45-50 cm