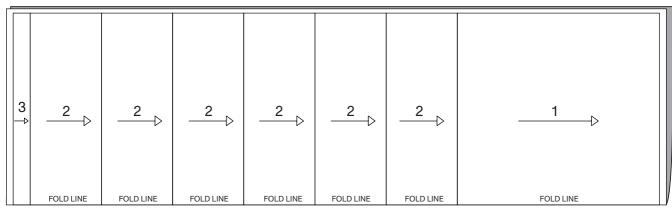

## Size 34 to 40 You need to cut the following parts

Part 1 Front/back x 1 full fabric width x 71 cm
Part 2 Ruffle x 6 full fabric width x 25 cm
Part 3 Strap x 2 half fabric width x 6 cm

Finished smock width on part 1, approx 45-50 cm

Finished smock lenght on part 3, approx 30 cm

**FOLD LINE** 