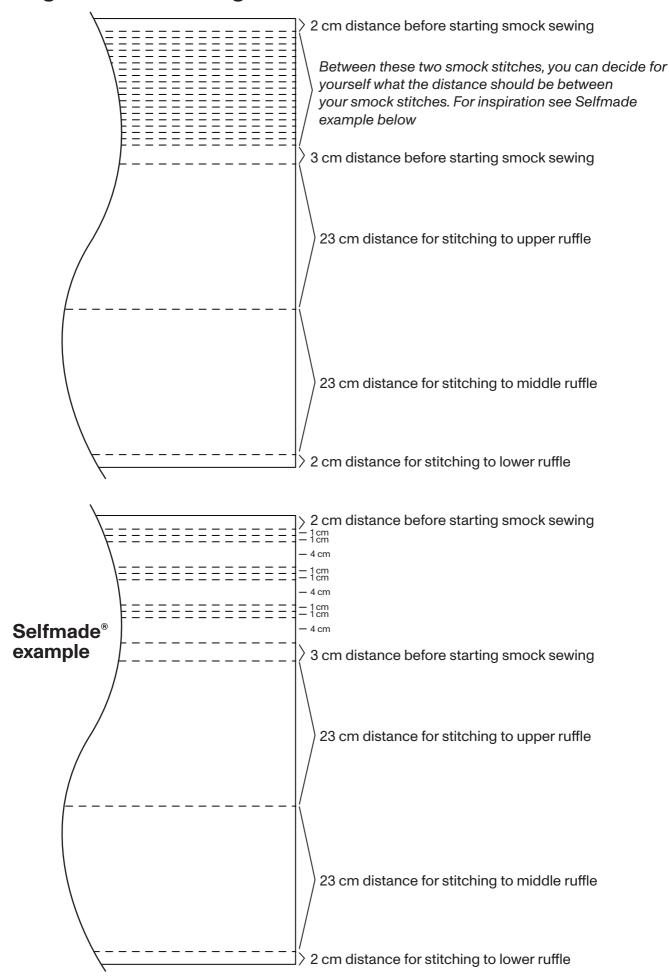

cm

## You need the following fabric and accessories

UK Size 6 - 12 14 - 18 EU Size 34 - 40 42 - 46

Fabric: w/135 cm 235 455 cm

Accessories: Elastic thread

## Size 34 to 40 You need to cut the following parts

Part 1 Front/back x 1 full fabric width x 71 cm
Part 2 Ruffle x 6 full fabric width x 25 cm
Part 3 Strap x 2 half fabric width x 6 cm

Finished smock width on part 1, approx 45-50 cm

Finished smock lenght on part 3, approx 30 cm





**FOLD LINE** 

## Size 42 to 46 You need to cut the following parts

Part 1 Front/back x 2 full fabric width x 71 cm
Part 2 Ruffle x 12 full fabric width x 25 cm
Part 3 Strap x 2 half fabric width x 6 cm

Finished smock width on part 1, approx 45-50 cm

Finished smock lenght on part 3, approx 30 cm



## Diagram for stitching of ruffles and smock