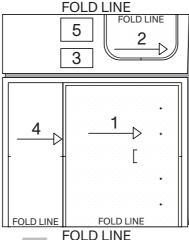

### DIY2403 Project bag #amandaprojectbag

Seam allowance is included on all patterns: All other seams 1 cm

#### You need to cut the following parts

Fabric:

Part 1 Side x1
Part 2 Bottom x1
Part 3 Strap x2
Part 4 Inner pocket x1
Part 5 Cord strap x1

Lining:

Part 1 Side x1 Part 2 Bottom x1

Bag interlining Decovil item no. 9581:

Part 1 Side x1 Part 2 Bottom x1 Fabric:

10 CM



You need the following fabric and accessories

| UK Size              | Onesize |
|----------------------|---------|
| EU Size              | Onesize |
| Fabric: w/135 cm     | 60 cm   |
| Lining: w/90 cm      | 45 cm   |
| Interlining: w/90 cm | 65 cm   |

Accessories:

8 pcs eyelet 14 mm item no. 44911

2 pcs snap hook item no. 45111 or 45645

2 pcs D-ring item no. 45519

1 pc buckle item no. 45523

Webbing ribbon or parachute cord for handle

#### Symbols you may find on your patterns





Placement of button and buttonhole

10 CM

Self made<sup>®</sup>

**CONTROL SQUARE:** 

Print page 1, to check the square measurements:

If the measurements do not match, please adjust your printer settings

#### Glue or tape your patterns together as shown in the diagram



















# Self m