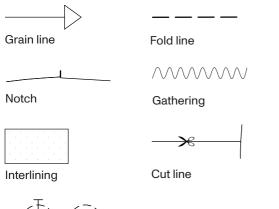

#### Symbols you may find on your patterns

Placement of button and buttonhole

10 CM

Self made<sup>®</sup>

**CONTROL SQUARE:** 

Print page 1, to check the square measurements:

If the measurements do not match, please adjust your printer settings