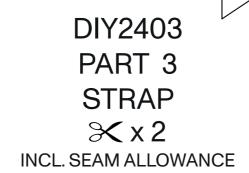

#### You need to cut the following parts

Fabric:

Part 1 Side x1
Part 2 Bottom x1
Part 3 Strap x2
Part 4 Inner pocket x1
Part 5 Cord strap x1

Lining:

Part 1 Side x1 Part 2 Bottom x1

Bag interlining Decovil item no. 9581: