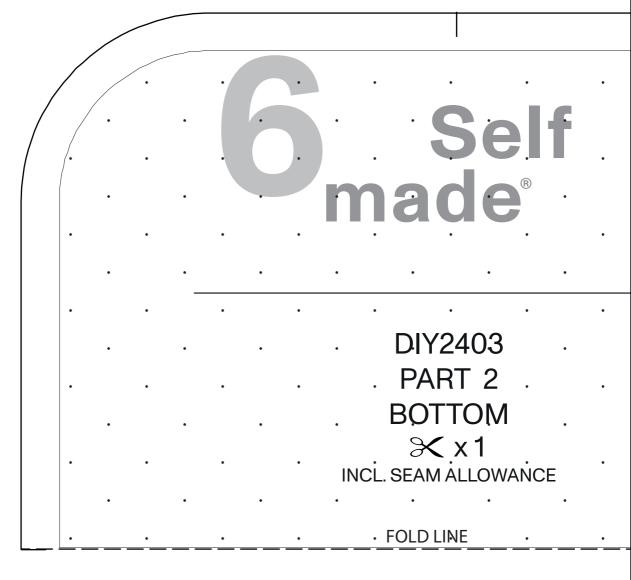

#### You need to cut the following parts

Fabric:

Part 1 Side x1
Part 2 Bottom x1
Part 3 Strap x2
Part 4 Inner pocket x1
Part 5 Cord strap x1

Lining:

Part 1 Side x1 Part 2 Bottom x1

Bag interlining Decovil item no. 9581: