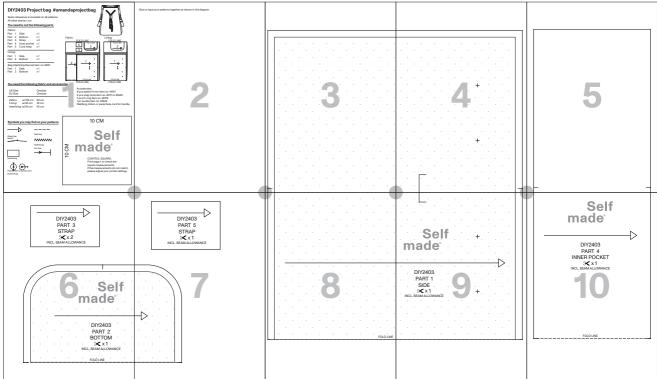

#### Glue or tape your patterns together as shown in the diagram

# Self made<sup>®</sup>

DIY2403

PART 1

SIDE

X x 1

INCL. SEAM ALLOWANCE

## Self made<sup>®</sup>

DIY2403
PART 4
INNER POCKET

X 1
INCL. SEAM ALLOWANCE

**FOLD LINE**