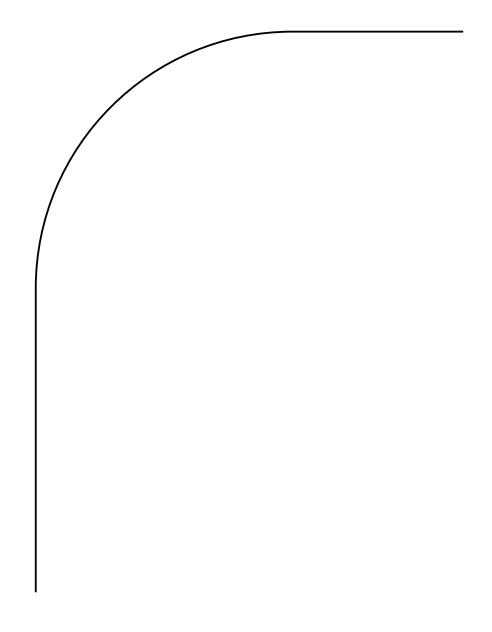

## **INSTRUCTIONS:**

- **1.** Cut to size two pieces of half panama and fleece measuring 135 cm x 180 cm.
- **2.** Lay them on top of one another right sides together, pin together.
- 3. Trim corners round to fit template (page 2).
- **4.** Stitch the 2 pieces together, leaving one 20 cm section open.
- **5.** Turn right side out.
- 6. Stitch closed, press.
- **7.** Cut 2 pieces webbing ribbon to measuring 61 cm, melt ends so they do not fray.
- **8.** Fold ends 3 cm onto the reverse and stitch together.
- **9.** Slå trykknapper på gjordbåndene.