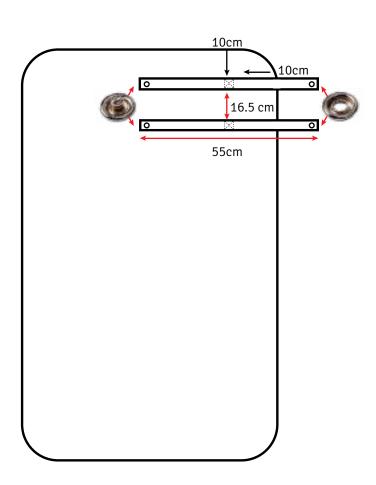

**NOTE** Make sure that you place the snap buttons the correct way.

**10.** Find the centre of the webbing ribbons and stitch onto blanket, see illustration.