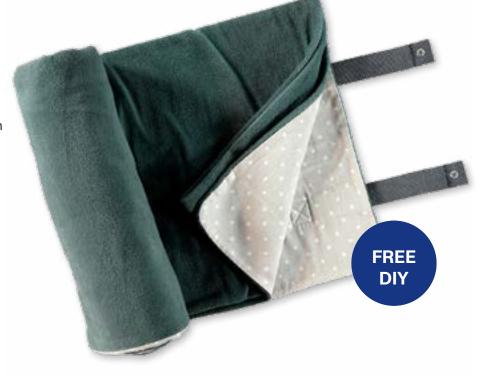

## TRAVEL BLANKET

- 180 cm Half Panama
- 180 cm Fleece
- 1 pack Nylon Webbing Ribbon 38 mm
- Snap buttons 15 mm

## **INSTRUCTIONS:**

- **1.** Cut to size two pieces of half panama and fleece measuring 135 cm x 180 cm.
- **2.** Lay them on top of one another right sides together, pin together.
- 3. Trim corners round to fit template (page 2).
- **4.** Stitch the 2 pieces together, leaving one 20 cm section open.
- **5.** Turn right side out.
- 6. Stitch closed, press.
- **7.** Cut 2 pieces webbing ribbon to measuring 61 cm, melt ends so they do not fray.
- **8.** Fold ends 3 cm onto the reverse and stitch together.
- **9.** Slå trykknapper på gjordbåndene.

**NOTE** Make sure that you place the snap buttons the correct way.

**10.** Find the centre of the webbing ribbons and stitch onto blanket, see illustration.