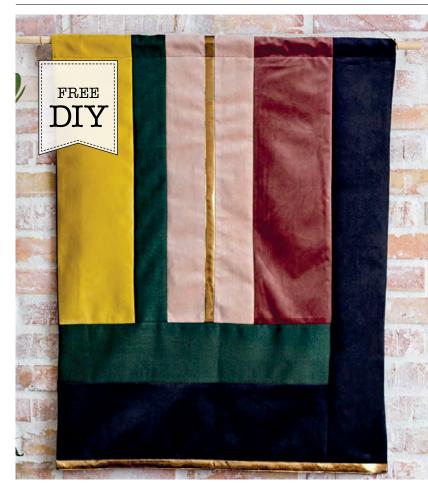

## *Use fabric remnants to create a unique design.*

#### Cut fabric pieces for the front

Upholstery Velvet, curry Upholstery Fabric, green Upholstery Velvet, antique rose Upholstery Velvet, rust Upholstery Velvet, black 18 x 66 cm 9 x 66 cm + 59 x 14 cm 18 x 66 cm 18 x 66 cm 15 x 96 cm + 59 x 20 cm

### Cut fabric piece for the backing

Luxury Cotton, black

72 x 96 cm

Sew the wallhanging with a 1 cm seam allowance.

- Glue or sew tape down the middle of the antique rose fabric. Be accurate. Secure with pins.
- Sew the curry, green, antique rose and rust-coloured pieces together as shown in the drawing. Press seams flat.
- Sew the green and black pieces together at the lower edge (as shown in the drawing). Press seams flat.
- Sew the black piece (15 x 96 cm ) to the rust-coloured piece. Press seam flat.
- Place front and backing together, right sides together. Sew at sides and bottom. Mitre corners, turn and press.
- Glue or sew metallic tape to the lower edge of the wallhanging. Fold tape ends 1 cm to the wrong side.
- Overlock or zig-zag the top edge of the wallhanging.
- Fold the top edge 5 cm onto the wrong side. Stitch to form a channel.
- Insert the dowel pin into the channel. Cut 2 lengths of round leather cord. Tie cords around dowel pin to hang.

| 18x66<br>curry | 9x66<br>green | 20x66<br>antique rose | 18x66<br>rust | 15x96<br>black |
|----------------|---------------|-----------------------|---------------|----------------|
| 59x14<br>green |               |                       |               |                |
| 59x20<br>black |               |                       |               |                |