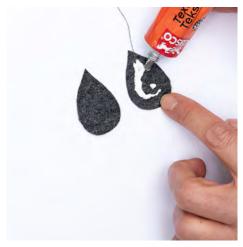

**1.** Cut out templates. Draw around them on the felt. Cut clouds and raindrops.

**2.** Dab textile glue onto the raindrops. Affix a length of thread at approx. 2 cm. from the edge. Assemble raindrops with glue.