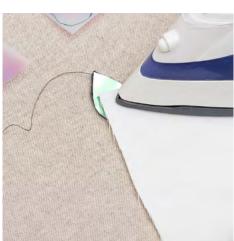

**3.** Using a zigzag stitch, sew the clouds together on the right side. Leave a small gap open in each cloud. Stuff with fibre filling. Then close the gap with zigzag stitching.

**4.** Using the template, draw the droplets onto the iron-on transfer. Cut them out. Iron them on. Follow the instructions on the iron-on transfer sheet. Sew all the parts together using needle and thread.