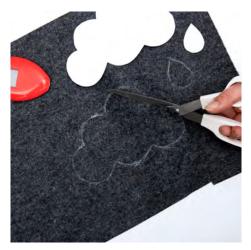

**1.** Cut out templates. Draw around them on the felt. Cut clouds and raindrops.

**2.** Dab textile glue onto the raindrops. Affix a length of thread at approx. 2 cm. from the edge. Assemble raindrops with glue.