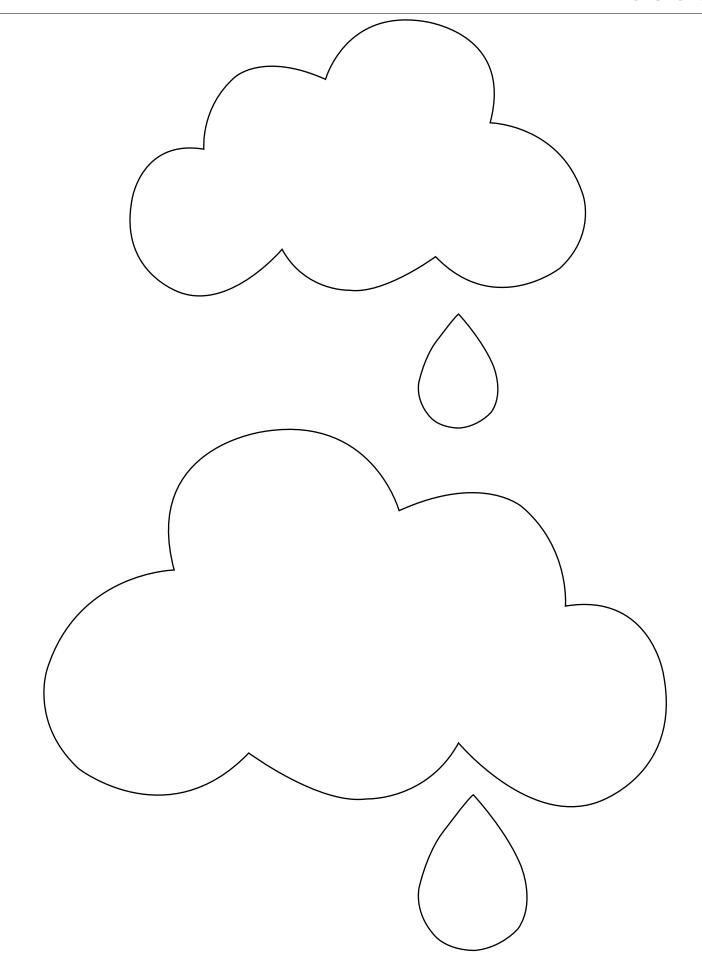

**1.** Cut out templates. Draw around them on the felt. Cut clouds and raindrops.

**2.** Dab textile glue onto the raindrops. Affix a length of thread at approx. 2 cm. from the edge. Assemble raindrops with glue.