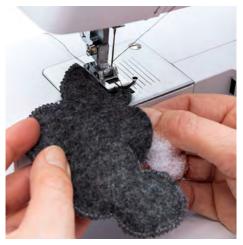

**3.** Using a zigzag stitch, sew the clouds together on the right side. Leave a small gap open in each cloud. Stuff with fibre filling. Then close the gap with zigzag stitching.

**4.** Using the template, draw the droplets onto the iron-on transfer. Cut them out. Iron them on. Follow the instructions on the iron-on transfer sheet. Sew all the parts together using needle and thread.