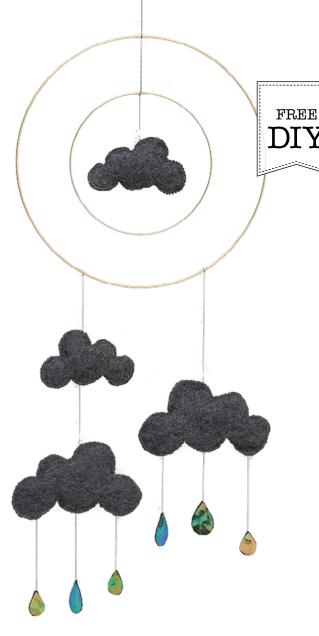

#### **FINE MOBILE FOR CHILD'S ROOM**

## MOBILE WITH METAL RINGS

#### **MATERIALS**

- Felt 0.25 x 0.90 m
- Large metal ring
- Small metal ring
- Strong thread (e.g. denim or furniture thread)
- Fibre filling
- Iron-on transfer (e.g. rainbow print or similar)
- Textile glue

**1.** Cut out templates. Draw around them on the felt. Cut clouds and raindrops.

**2.** Dab textile glue onto the raindrops. Affix a length of thread at approx. 2 cm. from the edge. Assemble raindrops with glue.

**3.** Using a zigzag stitch, sew the clouds together on the right side. Leave a small gap open in each cloud. Stuff with fibre filling. Then close the gap with zigzag stitching.

**4.** Using the template, draw the droplets onto the iron-on transfer. Cut them out. Iron them on. Follow the instructions on the iron-on transfer sheet. Sew all the parts together using needle and thread.