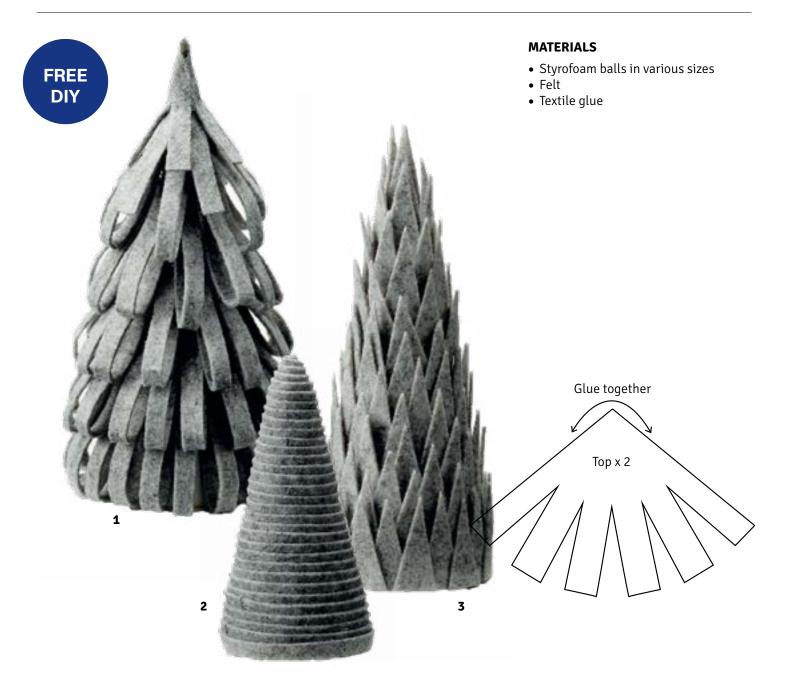

## FELT CHRISTMAS TREES

1 Row 1: 20 pcs. 14 x 1 cm felt strips, (6 cm up). Row 2: 17 pcs. 14 x 1 cm felt strips, (9 cm up). Row 3: 13 pcs. 14 x 1 cm felt strips, (12 cm up). Row 4: 9 pcs. 14 x 1 cm felt strips, (15 cm up). Row 5: 6 pcs. 14 x 1 cm felt strips. (1 cm from top) Top piece x 2, (at top).

Attach strips in rows using pins or glue them on, see placement in parentheses.

The two top pieces are glued together edge to edge and

attached in alternating layers to cover any holes.

Cut 7 pcs. 60 1 x cm strips.

Apply glue from the top of the Styrofoam ball, twisting downward.

Pieces can be glued together into one long strip. Finish neatly at the bottom by cutting the end at an angle, as shown below.

Cut small triangles freehand and glue on individually. Start from the top and finish at the bottom.