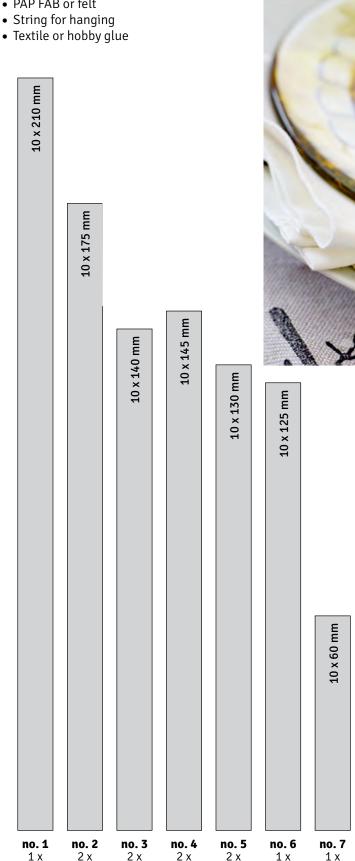

## **HOW TO:**

- 1. To start, cut strips. In PAP FAB: cut all strips. In felt: cut strips nos 1, 2, 3, 4 and 6.
- 2. Take strip 1 (this forms the middle). Fold in half so the ends meet. Glue at the top.
- **3.** Take strip 2. Fold as strip 1. Glue strip 2 to one side of strip 1 at the top. Fold another strip 2 and glue it to the other side of strip 1.
- 4. Continue in the same way with strips 3, 4 and 5 (omit strip no. 5 in the felt version).
- 5. Fold a small strip (no. 7) around the top and glue on the back (omit strip no. 7 in the felt version).
- **6.** Strip 6 forms the top of the pine cone. Fold and glue to the top. Curl the ends carefully with scissors (like you would curl ribbon on a gift). Felt does not curl.
- **7.** Tie cord to the top for hanging.