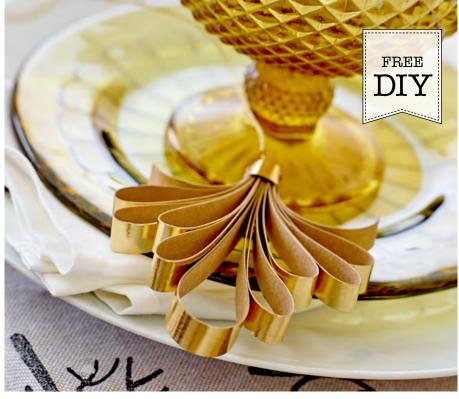

## PINE CONE - PAP FAB/FELT



## **MATERIALS**

- PAP FAB or felt





## **HOW TO:**

- 1. To start, cut strips. In PAP FAB: cut all strips. In felt: cut strips nos 1, 2, 3, 4 and 6.
- 2. Take strip 1 (this forms the middle). Fold in half so the ends meet. Glue at the top.
- **3.** Take strip 2. Fold as strip 1. Glue strip 2 to one side of strip 1 at the top. Fold another strip 2 and glue it to the other side of strip 1.
- 4. Continue in the same way with strips 3, 4 and 5 (omit strip no. 5 in the felt version).
- 5. Fold a small strip (no. 7) around the top and glue on the back (omit strip no. 7 in the felt version).
- **6.** Strip 6 forms the top of the pine cone. Fold and glue to the top. Curl the ends carefully with scissors (like you would curl ribbon on a gift). Felt does not curl.
- **7.** Tie cord to the top for hanging.

## Selfmade®