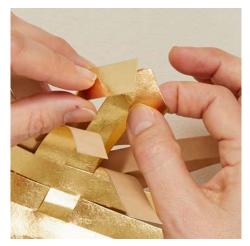

**9.** Brush a little adhesive onto the piece that you have just glued.

**10.** Take the straight-ended strip on the left. Glue it to the point.

**11.** Clip these three parts together until the adhesive has dried.

**12.** Repeat on the other three sides of the intersection.

**13.** Turn the star over. Repeat the process with adhesive, brush and clips. TIP: If necessary, rinse the brush to avoid lumps forming in the adhesive.