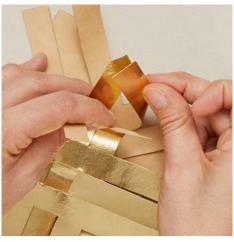

**5.** Braid two of the straight pieces into the centre of each star as shown.

**6.** Lay two sides of the star together (turn one side at an angle of  $45^{\circ}$  to the other) .

## **Christmas Star in PAP FAB**

**7.** Squeeze a small blob of adhesive onto a scrap of paper. Apply adhesive with a brush. Starting at the top, brush adhesive onto one of the sharp-ended strips.

**8.** Now stick the strips from the lower part to the upper part. Take the straight-ended strip on the right. Glue it to the sharp-ended strip.