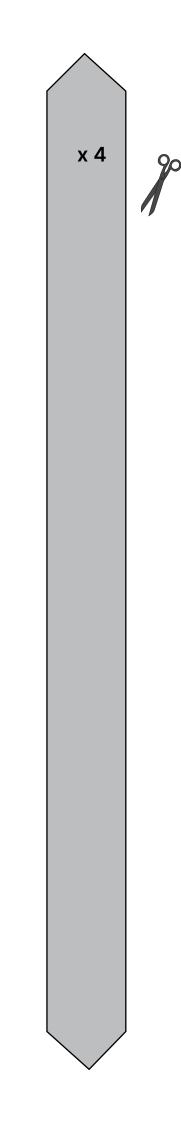

**3.** Steam iron the PAP FAB sheet at medium heat to ensure that it is completely flat.

**4.** Draw up the template in pencil on the PAP FAB sheet. Cut two star pieces and four straight pieces. Cut and trim all the pieces.

**5.** Braid two of the straight pieces into the centre of each star as shown.

**6.** Lay two sides of the star together (turn one side at an angle of  $45^{\circ}$  to the other) .