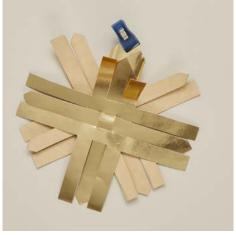

**12.** Repeat on the other three sides of the intersection.

**13.** Turn the star over. Repeat the process with adhesive, brush and clips. TIP: If necessary, rinse the brush to avoid lumps forming in the adhesive.

**14.** When the adhesive is dry, remove all the clips.

**15.** If you wish, make a hole for hanging. Make a linen cord tie.

Join with template piece on previous page