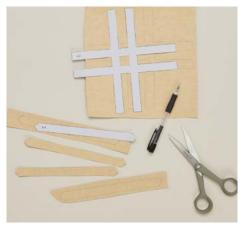

## **Materials**

- PAP FAB
- Cutting mat
- Template
- Pencil
- Scissors
- Adhesive (Danalim universal adhesive), paintbrush
- Metal ruler, utility knife
- Wonder clips
- Optional: linen cord

By the way...! Make the stars in any colours you wish.

**1.** Make sure you have everything you need. You can make the star in two sizes. Join the two parts of the large template with tape at the dotted line.

**2.** Cut out and trim the template. NB: Be very precise.

**3.** Steam iron the PAP FAB sheet at medium heat to ensure that it is completely flat.

**4.** Draw up the template in pencil on the PAP FAB sheet. Cut two star pieces and four straight pieces. Cut and trim all the pieces.