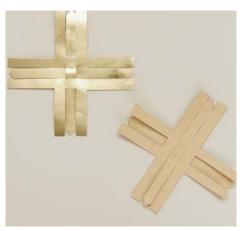

**5.** Braid two of the straight pieces into the centre of each star as shown.

**6.** Lay two sides of the star together (turn one side at an angle of  $45^{\circ}$  to the other) .

**12.** Repeat on the other three sides of the intersection.

**13.** Turn the star over. Repeat the process with adhesive, brush and clips. TIP: If necessary, rinse the brush to avoid lumps forming in the adhesive.