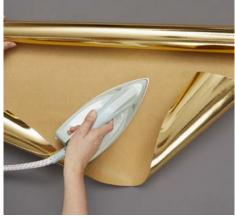

**3.** Steam iron the PAP FAB sheet at medium heat to ensure that it is completely flat.

**4.** Draw up the template in pencil on the PAP FAB sheet. Cut two star pieces and four straight pieces. Cut and trim all the pieces.