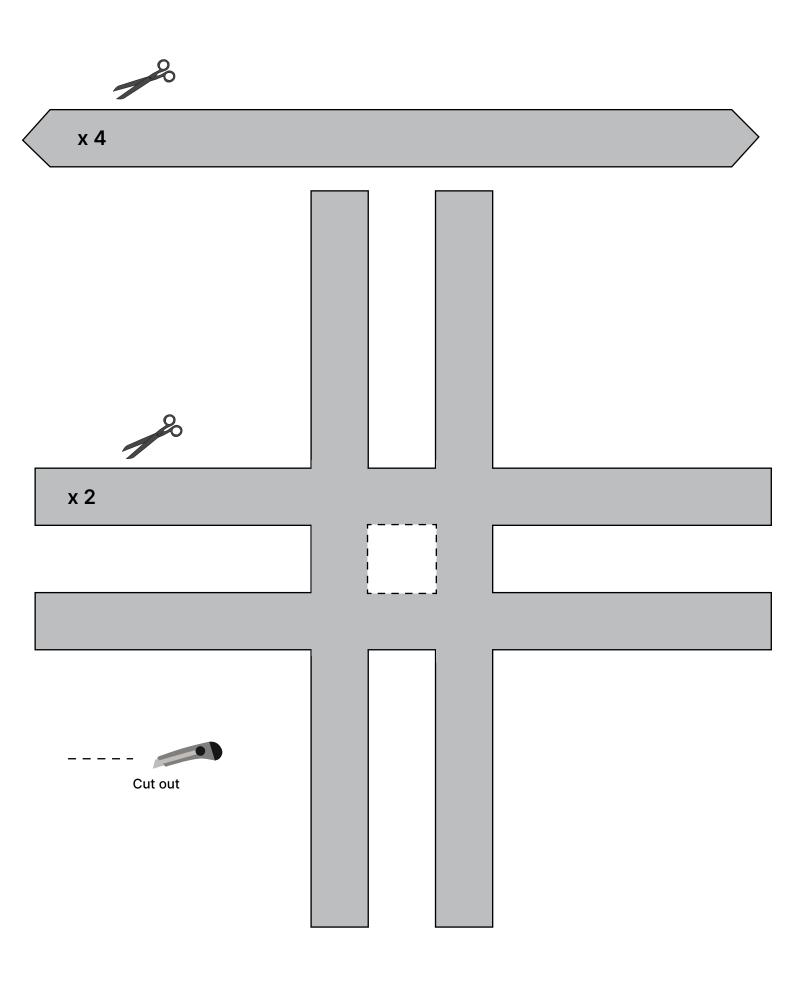

**1.** Make sure you have everything you need. You can make the star in two sizes. Join the two parts of the large template with tape at the dotted line.

**2.** Cut out and trim the template. NB: Be very precise.

**3.** Steam iron the PAP FAB sheet at medium heat to ensure that it is completely flat.

**4.** Draw up the template in pencil on the PAP FAB sheet. Cut two star pieces and four straight pieces. Cut and trim all the pieces.

**5.** Braid two of the straight pieces into the centre of each star as shown.

**6.** Lay two sides of the star together (turn one side at an angle of  $45^{\circ}$  to the other) .