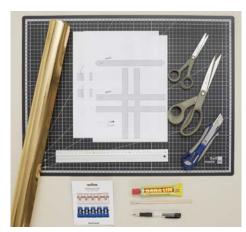

## **Materials**

- PAP FAB
- Cutting mat
- Template
- Pencil
- Scissors
- Adhesive (Danalim universal adhesive), paintbrush
- Metal ruler, utility knife
- Wonder clips
- Optional: linen cord

By the way...! Make the stars in any colours you wish.

**1.** Make sure you have everything you need. You can make the star in two sizes. Join the two parts of the large template with tape at the dotted line.

**2.** Cut out and trim the template. NB: Be very precise.