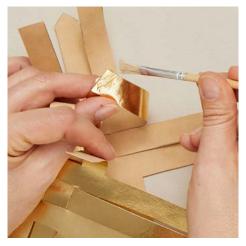

## **Christmas Star in PAP FAB**

**7.** Squeeze a small blob of adhesive onto a scrap of paper. Apply adhesive with a brush. Starting at the top, brush adhesive onto one of the sharp-ended strips.

**8.** Now stick the strips from the lower part to the upper part. Take the straight-ended strip on the right. Glue it to the sharp-ended strip.

**9.** Brush a little adhesive onto the piece that you have just glued.

**10.** Take the straight-ended strip on the left. Glue it to the point.

**11.** Clip these three parts together until the adhesive has dried.

**12.** Repeat on the other three sides of the intersection.

**13.** Turn the star over. Repeat the process with adhesive, brush and clips. TIP: If necessary, rinse the brush to avoid lumps forming in the adhesive.