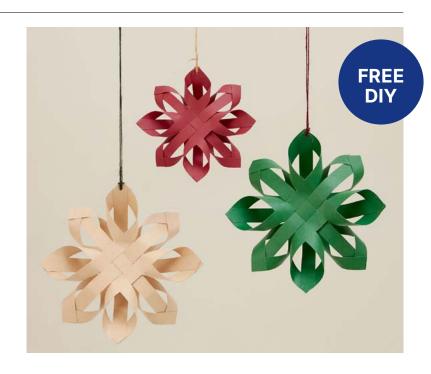

## **Christmas Star in PAP FAB**

## **Materials**

- PAP FAB
- Cutting mat
- Template
- Pencil
- Scissors
- Adhesive (Danalim universal adhesive), paintbrush
- Metal ruler, utility knife
- Wonder clips
- Optional: linen cord

By the way...! Make the stars in any colours you wish.