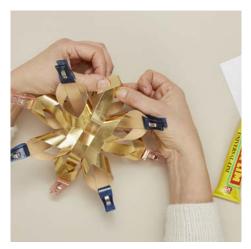

**9.** Brush a little adhesive onto the piece that you have just glued.

**10.** Take the straight-ended strip on the left. Glue it to the point.

**11.** Clip these three parts together until the adhesive has dried.

**12.** Repeat on the other three sides of the intersection.

**13.** Turn the star over. Repeat the process with adhesive, brush and clips. TIP: If necessary, rinse the brush to avoid lumps forming in the adhesive.

**14.** When the adhesive is dry, remove all the clips.

**15.** If you wish, make a hole for hanging. Make a linen cord tie.

Join with template piece on previous page