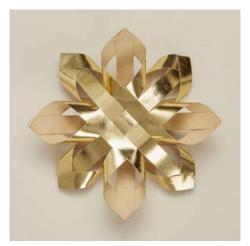

**14.** When the adhesive is dry, remove all the clips.

**15.** If you wish, make a hole for hanging. Make a linen cord tie.

Join with template piece on previous page