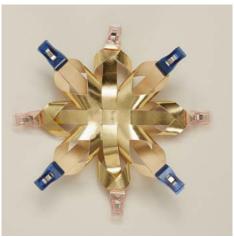

**12.** Repeat on the other three sides of the intersection.

**13.** Turn the star over. Repeat the process with adhesive, brush and clips. TIP: If necessary, rinse the brush to avoid lumps forming in the adhesive.

**14.** When the adhesive is dry, remove all the clips.

**15.** If you wish, make a hole for hanging. Make a linen cord tie.

Join with template piece on previous page