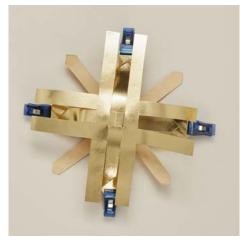

**5.** Braid two of the straight pieces into the centre of each star as shown.

**6.** Lay two sides of the star together (turn one side at an angle of  $45^{\circ}$  to the other) .

## **Christmas Star in PAP FAB**

**7.** Squeeze a small blob of adhesive onto a scrap of paper. Apply adhesive with a brush. Starting at the top, brush adhesive onto one of the sharp-ended strips.

**8.** Now stick the strips from the lower part to the upper part. Take the straight-ended strip on the right. Glue it to the sharp-ended strip.

**9.** Brush a little adhesive onto the piece that you have just glued.

**10.** Take the straight-ended strip on the left. Glue it to the point.

**11.** Clip these three parts together until the adhesive has dried.

**12.** Repeat on the other three sides of the intersection.

**13.** Turn the star over. Repeat the process with adhesive, brush and clips. TIP: If necessary, rinse the brush to avoid lumps forming in the adhesive.