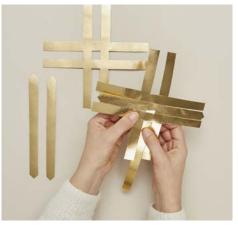

**5.** Braid two of the straight pieces into the centre of each star as shown.

**6.** Lay two sides of the star together (turn one side at an angle of  $45^{\circ}$  to the other) .

## **Christmas Star in PAP FAB**

**7.** Squeeze a small blob of adhesive onto a scrap of paper. Apply adhesive with a brush. Starting at the top, brush adhesive onto one of the sharp-ended strips.

**8.** Now stick the strips from the lower part to the upper part. Take the straight-ended strip on the right. Glue it to the sharp-ended strip.