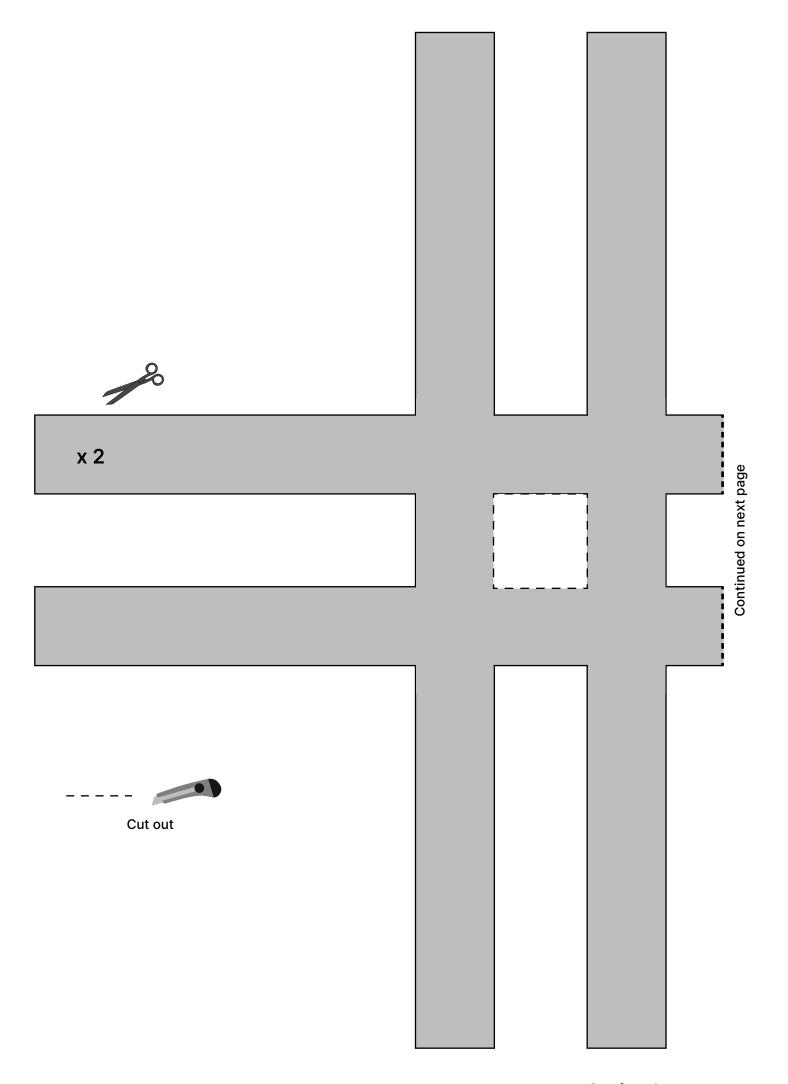

**1.** Make sure you have everything you need. You can make the star in two sizes. Join the two parts of the large template with tape at the dotted line.

**2.** Cut out and trim the template. NB: Be very precise.

**3.** Steam iron the PAP FAB sheet at medium heat to ensure that it is completely flat.

**4.** Draw up the template in pencil on the PAP FAB sheet. Cut two star pieces and four straight pieces. Cut and trim all the pieces.