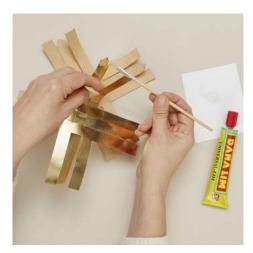

## **Christmas Star in PAP FAB**

**7.** Squeeze a small blob of adhesive onto a scrap of paper. Apply adhesive with a brush. Starting at the top, brush adhesive onto one of the sharp-ended strips.

**8.** Now stick the strips from the lower part to the upper part. Take the straight-ended strip on the right. Glue it to the sharp-ended strip.

**9.** Brush a little adhesive onto the piece that you have just glued.

**10.** Take the straight-ended strip on the left. Glue it to the point.

**11.** Clip these three parts together until the adhesive has dried.

**12.** Repeat on the other three sides of the intersection.

**13.** Turn the star over. Repeat the process with adhesive, brush and clips. TIP: If necessary, rinse the brush to avoid lumps forming in the adhesive.