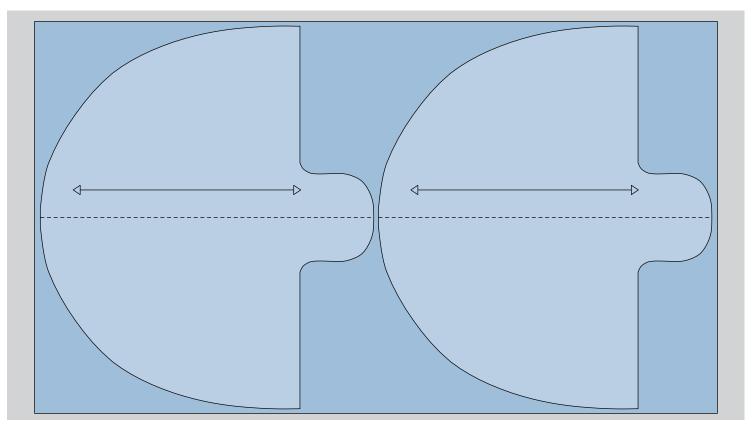

**1.** Measurements are for 1/2 costume. You can draw on a piece of pattern paper or draw directly on the fabric.

2. Cut 2 pieces of fabric.

**3.** Place the pieces right sides together and sew with a 1 cm seam allowance. Cut notches in the arch. Turn right side out. You can make eyes and a mouth with a scrap of fabric and vlisofix, see DIY8044. Try on the costume and mark where the eyes should be. Cut holes for the eyes. If the fabric tends to fray, you may want to overlock/zigzag the edge.