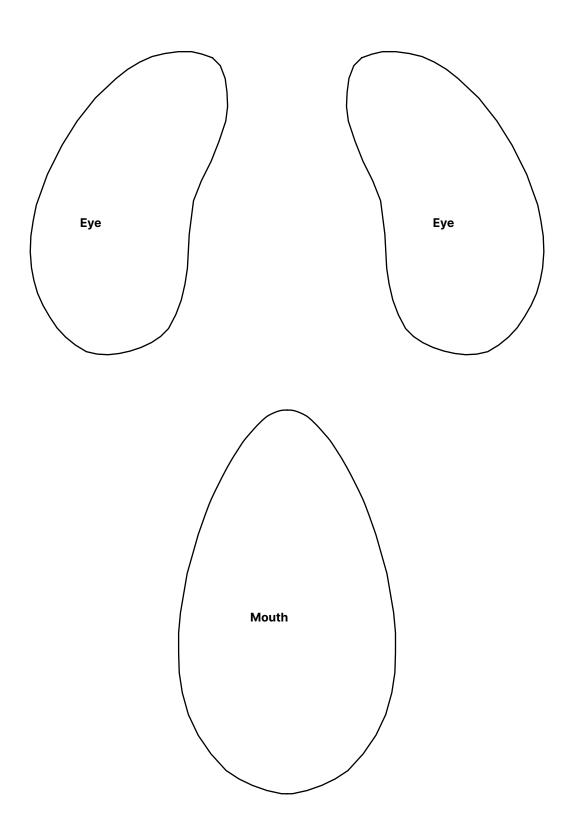

## **Materials**

- Fleece or cotton canvas size 98-110 = 215 cm size 116-128 = 250 cm size 134-152 = 285 cm
- Optional: fabric scraps and vlisofix for eyes and mouth

Pssst... you can use the template for the eyes and mouth, or make them just the way you want them.

**1.** Measurements are for 1/2 costume. You can draw on a piece of pattern paper or draw directly on the fabric.

2. Cut 2 pieces of fabric.

**3.** Place the pieces right sides together and sew with a 1 cm seam allowance. Cut notches in the arch. Turn right side out. You can make eyes and a mouth with a scrap of fabric and vlisofix, see DIY8044. Try on the costume and mark where the eyes should be. Cut holes for the eyes. If the fabric tends to fray, you may want to overlock/zigzag the edge.