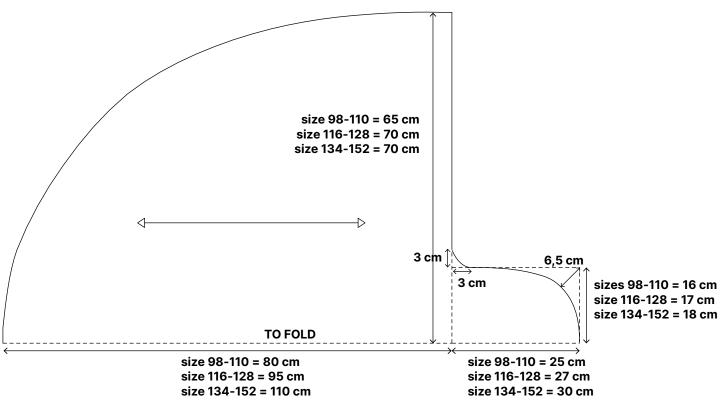

**1.** Measurements are for 1/2 costume. You can draw on a piece of pattern paper or draw directly on the fabric.

2. Cut 2 pieces of fabric.

**3.** Place the pieces right sides together and sew with a 1 cm seam allowance. Cut notches in the arch. Turn right side out. You can make eyes and a mouth with a scrap of fabric and vlisofix, see DIY8044. Try on the costume and mark where the eyes should be. Cut holes for the eyes. If the fabric tends to fray, you may want to overlock/zigzag the edge.