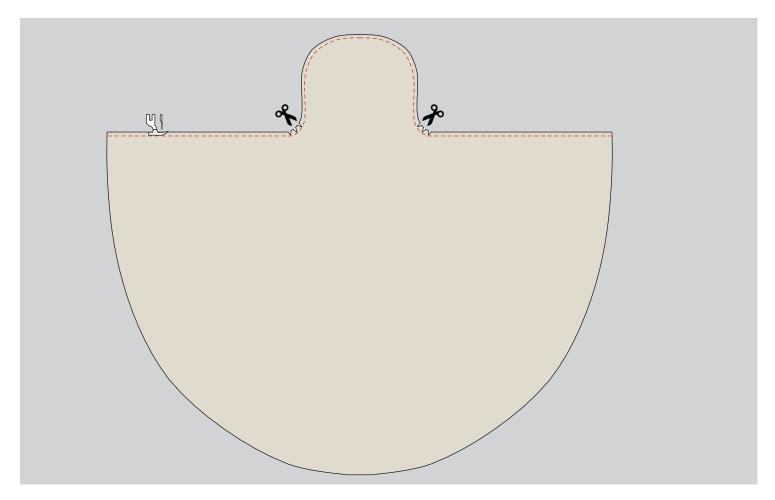

**1.** Measurements are for 1/2 costume. You can draw on a piece of pattern paper or draw directly on the fabric.

2. Cut 2 pieces of fabric.

**3.** Place the pieces right sides together and sew with a 1 cm seam allowance. Cut notches in the arch. Turn right side out. You can make eyes and a mouth with a scrap of fabric and vlisofix, see DIY8044. Try on the costume and mark where the eyes should be. Cut holes for the eyes. If the fabric tends to fray, you may want to overlock/zigzag the edge.