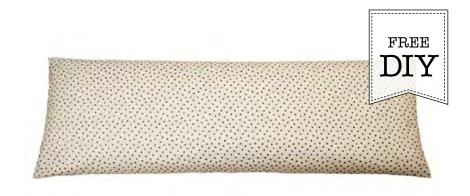

# SUPPORT CUSHION FOR PREGNANT WOMEN

#### MATERIALS

- 95 cm fabric for inner lining measuring 140 cm
- Approx. 40 45 ltr polystyrene foam pellets
- 95 cm fabric for the cover measuring 140 cm
- 40 cm zipper

#### **CUTTING INSTRUCTIONS**

Inner lining: Cut 1 piece measuring 140 cm x 92 cm Cover: Cut 1 piece measuring 140 cm x 92 cm

#### SEWING INSTRUCTIONS

Inner lining:

Fold the inner lining lengthwise and stitch right sides together and at both ends with a 1 cm seam, leaving one side open at one end.

Trim corner and turn right side out, press.

#### Cover

Fold the cover lengthwise and stitch right sides together and at both ends, leaving one side open 40 cm for the zipper.

Stitch on the zipper. Turn right side out, place inner lining inside the cover and close the zipper.