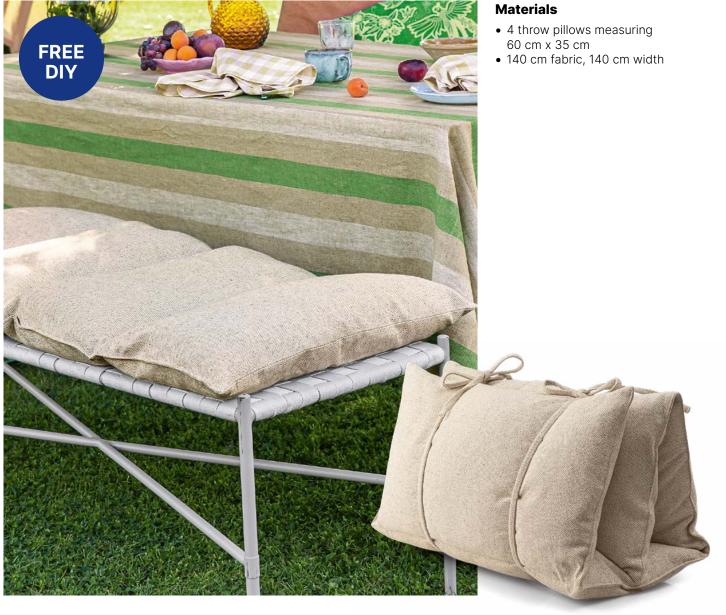

## **Multi-purpose mattress**



## Cut

2 pieces for top/bottom 60 cm x 134 cm 4 pieces for straps 4 cm x 134 cm

- **1.** Fold the sides of the strap in towards the centre, fold the strap at the centre and stitch together using edge stitch.
- **2.** Stitch straps on one piece top/bottom, straps are placed 17 cm from the side and stitched on 2 by 2. Press the long sides of top/bottom 1 cm onto the reverse.
- **3.** Stitch top and bottom at both ends right sides together, turn, press.
- **4.** Stitch the long side together using edge stitch.
- 5. Stitch "pockets" to pillows with 33 cm space.
- 6. Place the 4 pillows into the pockets.
- **7.** Stitch the last side together using edge stitch.



## Selfmade®