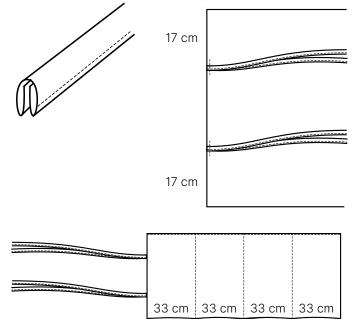

## Cut

2 pieces for top/bottom 60 cm x 134 cm 4 pieces for straps 4 cm x 134 cm

- **1.** Fold the sides of the strap in towards the centre, fold the strap at the centre and stitch together using edge stitch.
- **2.** Stitch straps on one piece top/bottom, straps are placed 17 cm from the side and stitched on 2 by 2. Press the long sides of top/bottom 1 cm onto the reverse.
- **3.** Stitch top and bottom at both ends right sides together, turn, press.
- **4.** Stitch the long side together using edge stitch.
- 5. Stitch "pockets" to pillows with 33 cm space.
- 6. Place the 4 pillows into the pockets.
- **7.** Stitch the last side together using edge stitch.