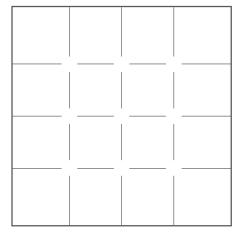

## **HOW TO**

- **1.** Cut 2 pieces of fabric each 42 cm x 42 cm.
- 2. Cut 1 piece of Style-Vil 42 cm x 42 cm.
- **3.** Draw the stitching on the Style-Vil, see drawing.
- **4.** Stitch the Style-Vil onto the wrong side of one of the fabric pieces and with 0.5 cm seam allowance.
- **5.** Stitch following the lines.
- **6.** Stitch the 2 pieces of fabric together right side against right side with 1 cm seam allowance, leave a piece open to turn through.
- **7.** Turn inside out, place the cushion inside the cover and stitch together the hole.