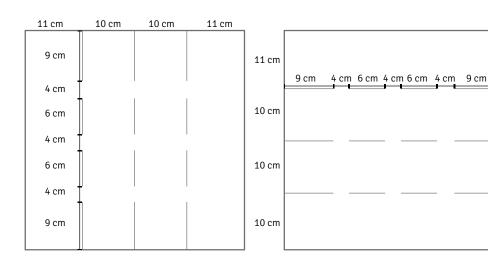

## **HOW TO**

- **1.** Cut 2 pieces of fabric each 42 cm x 42 cm.
- 2. Cut 1 piece of Style-Vil 42 cm x 42 cm.
- **3.** Draw the stitching on the Style-Vil, see drawing.
- **4.** Stitch the Style-Vil onto the wrong side of one of the fabric pieces and with 0.5 cm seam allowance.
- **5.** Stitch following the lines.
- **6.** Stitch the 2 pieces of fabric together right side against right side with 1 cm seam allowance, leave a piece open to turn through.
- **7.** Turn inside out, place the cushion inside the cover and stitch together the hole.