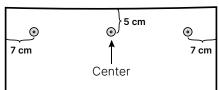

## **Materials**

- Fabric 90 cm
- Webbing ribbon 38 mm
- 3 magnet buttons
- Cut 4 pieces of fabric measuring 50 cm x 44 cm.
- Cut 2 lengths of webbing ribbon measuring 82 cm for the handle.

**1.** Fix magnet buttons firmly to the inner lining. Stitch 2 pieces of fabric at sides and bottom (including outer fabric and inner lining), leave a gap at the base of the lining for turning through.