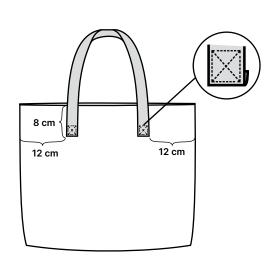

**2.** Fold the corner at the bottom of the bag so that the side seam and bottom seam are placed exactly over each other, stitch across so the corner measures 8 cm. Stitch the corners of both the inner lining and outer fabric.