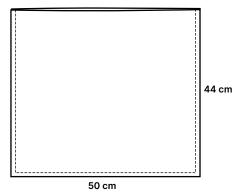

## **Materials**

- Fabric 90 cm
- Webbing ribbon 38 mm
- 3 magnet buttons
- Cut 4 pieces of fabric measuring 50 cm x 44 cm.
- Cut 2 lengths of webbing ribbon measuring 82 cm for the handle.

**1.** Fix magnet buttons firmly to the inner lining. Stitch 2 pieces of fabric at sides and bottom (including outer fabric and inner lining), leave a gap at the base of the lining for turning through.