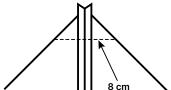

**2.** Fold the corner at the bottom of the bag so that the side seam and bottom seam are placed exactly over each other, stitch across so the corner measures 8 cm. Stitch the corners of both the inner lining and outer fabric.