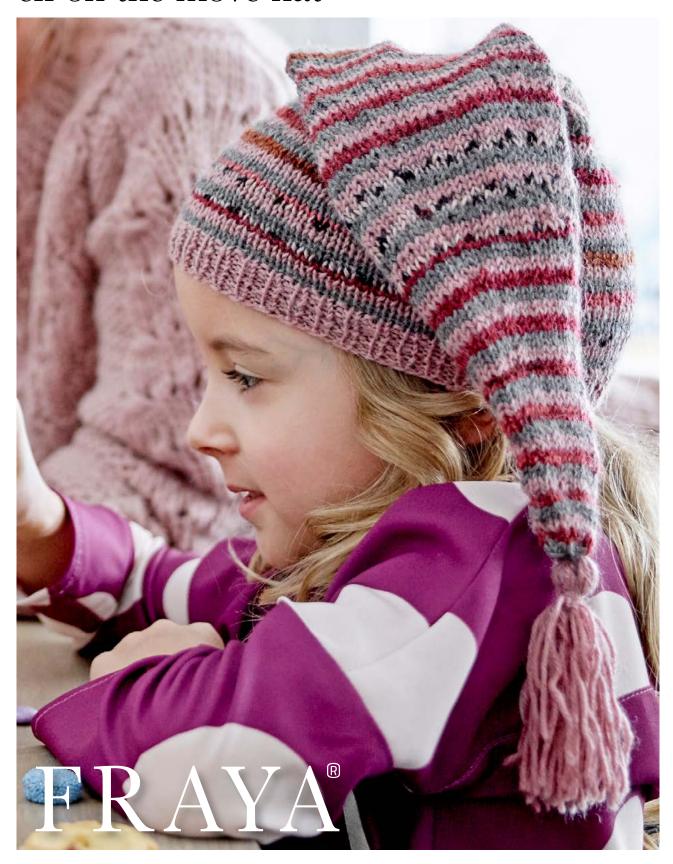

# elf on the move hat

1 ♥ 2 Selfmade.com

# elf on the move hat

Using Col 1, cast on 88 [92] 96 [100] 104 st on needle size 12 [2.5 mm].

Work k1, p 1 rib until the work measures 2.5cm. Switch to Col 2 and work 2 rounds stocking stitch using size 11 [3.0 mm] needle[s].

Change to Col 3 and work 2 rounds. Repeat until you have three stripes in stocking stitch in each colour. Each stripe = 2 rounds.

Continue working stripes until your work measures 10 (11) 12 (13) 14 cm.

Work 1 round. Set 4 marking threads at 22 [23] 24 [25] 26 st intervals.

Now dec on every 6th round, as follows:

 $^{\ast}$  Work to the marking thread, k2 tog  $^{\ast}$  Repeat from  $^{\ast}$  to  $^{\ast}$  4 times in all.

Dec until 16 st rem in the rnd. Work 5 rounds after the last dec. Break yarn.

Pull the yarn end through the last 16 st. Pull and secure firmly.

Make a pompon or tassel. Attach it firmly to the top of the hat.