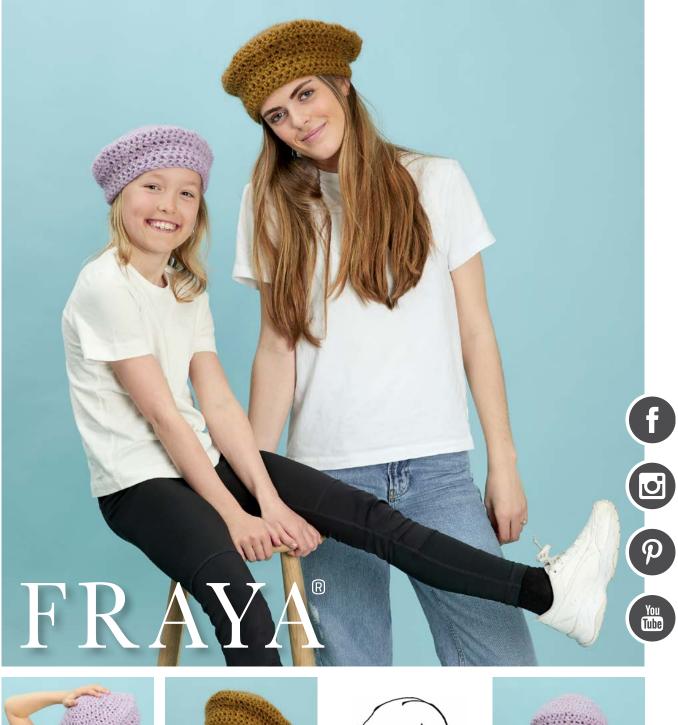

# \*café beret

V

## café beret

#### ADULT

Begin every rnd with 2 cs, end every rnd with a sls in 2nd cs – the 2 cs are not counted in the total number of sts.

Rnd 1: 8 tr in mr = 8 tr Rnd 2: 2 tr in every tr = 16 tr **Rnd 3:** \*1 tr, 1 inc\*, repeat from \* to \* = 24 tr Rnd 4: \*2 tr, 1 inc\*, repeat from \* to \* = 32 tr Rnd 5: \*1 inc, 3 tr\*, repeat from \* to \* = 40 tr Rnd 6: \*1 inc, 1 tr\*, repeat from \* to \* = 60 tr Rnd 7: \*1 inc, 3 tr\*, repeat from \* to \* = 75 tr Rnd 8: \*4 tr, 1 inc\*, repeat from \* to \* = 90 tr After rnd 8, begin decreasing. **Rnd 9:** \*3 tr, 1 dec\*, repeat from \* to \* = 72 tr Rnd 10: \*4 tr, 1 dec\*, repeat from \* to \* = 60 tr Rnd 11: \*3 tr, 1 dec\*, repeat from \* to \* = 48 tr Rnd 12-15: 1 tr in every tr = 48 tr Work the last rnd tightly, changing to hook size 2 [7 mm] if needed. Weave in ends. NB: The wrong side is in this case the right side.

#### 6-8 YEARS

Work rnd 1-7 as the adult size. After rnd 7, begin decreasing. **Rnd 8:** \*3 tr, 1 dec\*, repeat from \* to \* = 60 tr **Rnd 9:** \*2 tr, 1 dec\*, repeat from \* to \* = 45 tr Rnd 10-12: 1 tr in every tr = 45 tr Work the last rnd tightly, changing to hook size 2 [7 mm] if needed. Weave in ends. NB: The wrong side is in this case the right side. SIZES Size: 6-8 YEARS/ADULT