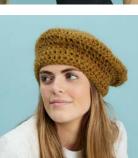

#### ADULT

Begin every rnd with 2 cs, end every rnd with a sls in 2nd cs – the 2 cs are not counted in the total number of sts.

Rnd 1: 8 tr in mr = 8 tr Rnd 2: 2 tr in every tr = 16 tr **Rnd 3:** \*1 tr, 1 inc\*, repeat from \* to \* = 24 tr Rnd 4: \*2 tr, 1 inc\*, repeat from \* to \* = 32 tr Rnd 5: \*1 inc, 3 tr\*, repeat from \* to \* = 40 tr Rnd 6: \*1 inc, 1 tr\*, repeat from \* to \* = 60 tr Rnd 7: \*1 inc, 3 tr\*, repeat from \* to \* = 75 tr Rnd 8: \*4 tr, 1 inc\*, repeat from \* to \* = 90 tr After rnd 8, begin decreasing. **Rnd 9:** \*3 tr, 1 dec\*, repeat from \* to \* = 72 tr Rnd 10: \*4 tr, 1 dec\*, repeat from \* to \* = 60 tr Rnd 11: \*3 tr, 1 dec\*, repeat from \* to \* = 48 tr Rnd 12-15: 1 tr in every tr = 48 tr Work the last rnd tightly, changing to hook size 2 [7 mm] if needed. Weave in ends. NB: The wrong side is in this case the right side.