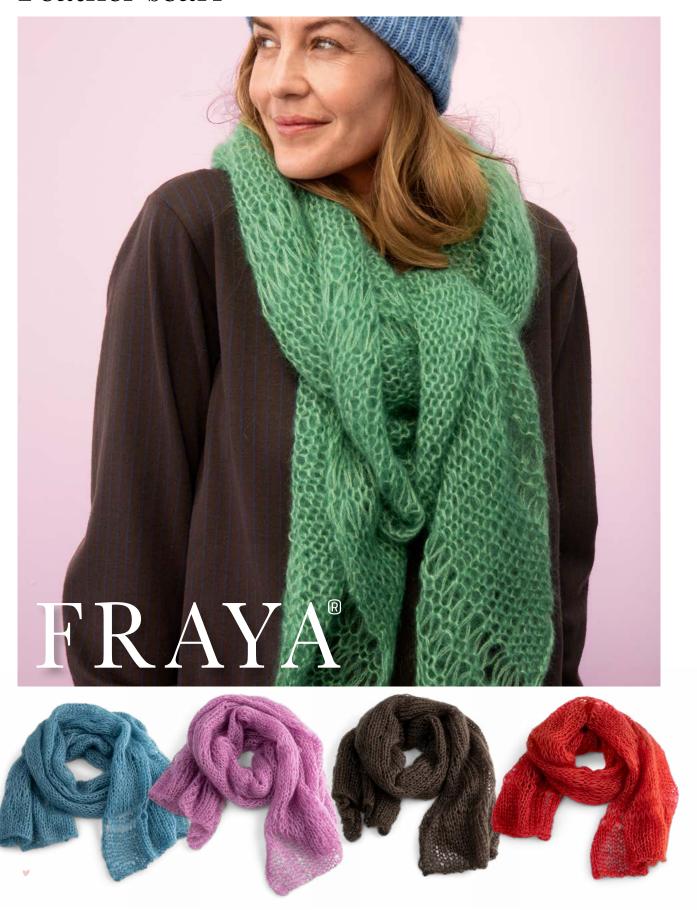

# #FEATHERSCARF

# Feather scarf



#### #FFATHERSCARE

# Feather scarf

# **ABBREVIATIONS:**

 st(s)
 = stitch(es)

 k
 = knit

 p
 = purl

 RS
 = right side

 WS
 = wrong side

Designed by Jane Grosen

# Scarf approx. 60 cm x 170 cm

Cast on 51 sts loosely on a 12 mm needle with 3 strands of yarn held together.

Purl 1 row.

Work 10 rows in stockinette stitch [knit on the RS, purl on the WS].

Work 4 rows in pattern as follows (start on a RS row):

Row 1 (RS): K1, \*yarn over, k1\*, repeat from \* to \* to end of row.

**Row 2:** P1, \*let the yarn over fall of the needle, p1\*, repeat from \* to \* to end of row. Repeat Row 1 and 2 once more.

Work 10 rows in stockinette stitch.

Repeat working 4 rows in pattern and 10 rows in stockinette a total of 9 times. Cast off all sts and weave in the ends.

# Scarf approx. $80 \