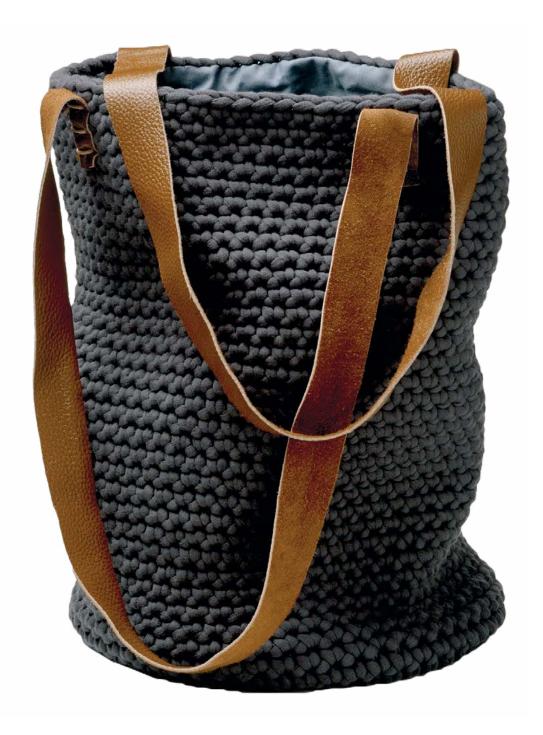

### BAG

The bag is crochet in spiral rounds:

Work 4 cs, join to make a ring with one sls.

Round 1: Work 6 db around the ring

Round 2: Work 2 db in each db, a total of 12 db.

Round 3: Work 2 db in every second db, a total of 18 db

**Round 4-9:** Work 6 inc (2 db in the same db) evenly on the round, you now have a total of 54 sts on the round. If the inc are places the same on each round the bottom of the bag will be slightly hexagonal in shape.

Round 10-42: Crochet even, end with 1 sls, weave in the ends.

### HANDLES:

Attach the handles to the bag, there should be 20 cm between the 2 ends of the handles and approx. 11 cm between the handles, the handles should be placed approx. 6 cm down on the bag. See schematics. We have cut the holes in the handles and then "sewn" the handles on with a leather string, finish by tying the leather string tightly on the inside of the bag.

### **MEASUREMENTS**

Width approx. 37 cm Height approx. 29 cm