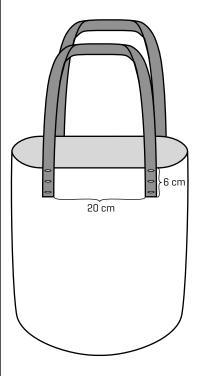

### HANDLES:

Attach the handles to the bag, there should be 20 cm between the 2 ends of the handles and approx. 11 cm between the handles, the handles should be placed approx. 6 cm down on the bag. See schematics. We have cut the holes in the handles and then "sewn" the handles on with a leather string, finish by tying the leather string tightly on the inside of the bag.