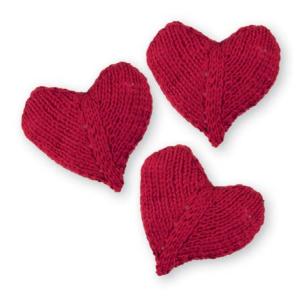

Make 2 sides for each heart.

Cast on 2 sts.

Row 1: K2.

Row 2, 4, 6, 8, 10, 12, 14, 16, 18, 20, 22, 24, 26, 28: Purl.

Row 3: K1, M1 twice [2 sts], k1. There are now 4 sts on the needle.

Row 5: Ret

Row 7: K1, M1, k2, M1, k1. There are now 6 sts on the needle.

Row 36: [P2toq] twice, pass the first stitch over the last. Now all sts are bound off.

Repeat Row 29-36 for the remaining 12 sts.

Weave in all ends and press the heart to make them even and straight. Place the sides of the heart WS to WS and sew together the edges, leaving an opening for the fibre filling.

Stuff the heart with fibre filling and sew together the opening. Optionally sew in a loop for hanging the heart.