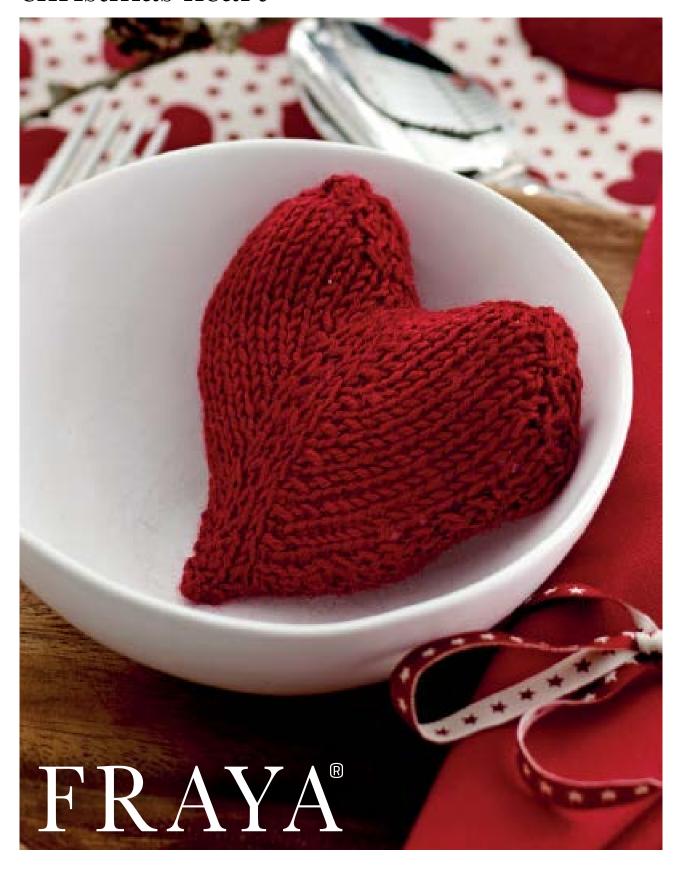

# \*\*CHRISTMASHEART christmas heart

1 🔻 2

Selfmade.com

М1

loop

= Make 1 increase - lift the chain

between the stitches onto the left

needle and knit it through the back

## christmas heart

Row 36: [P2toq] twice, pass the first stitch over the last. Now all sts are bound off.

Repeat Row 29-36 for the remaining 12 sts.

Weave in all ends and press the heart to make them even and straight. Place the sides of the heart WS to WS and sew together the edges, leaving an opening for the fibre filling.

Stuff the heart with fibre filling and sew together the opening. Optionally sew in a loop for hanging the heart.