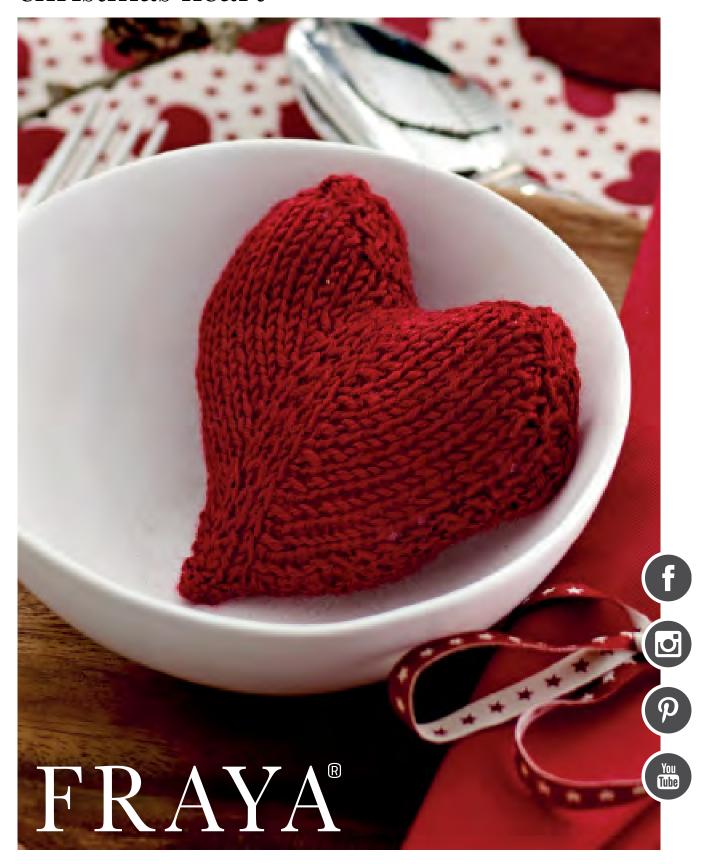

## \*\*CHRISTMASHEART christmas heart

1 🔻 2

FRAYAyarn.com

М1

loop

= Make 1 increase - lift the chain

between the stitches onto the left

needle and knit it through the back

## christmas heart

Row 36: [P2toq] twice, pass the first stitch over the last. Now all sts are bound off.

Repeat Row 29-36 for the remaining 12 sts.

Weave in all ends and press the heart to make them even and straight. Place the sides of the heart WS to WS and sew together the edges, leaving an opening for the fibre filling.

Stuff the heart with fibre filling and sew together the opening. Optionally sew in a loop for hanging the heart.

YARN

Sensible Fraya 100% Wool Superwash 50 g = 144 m

YARDAGE

50 q

SUGGESTED NEEDLE SIZE

UK size 8 (4 mm) needles