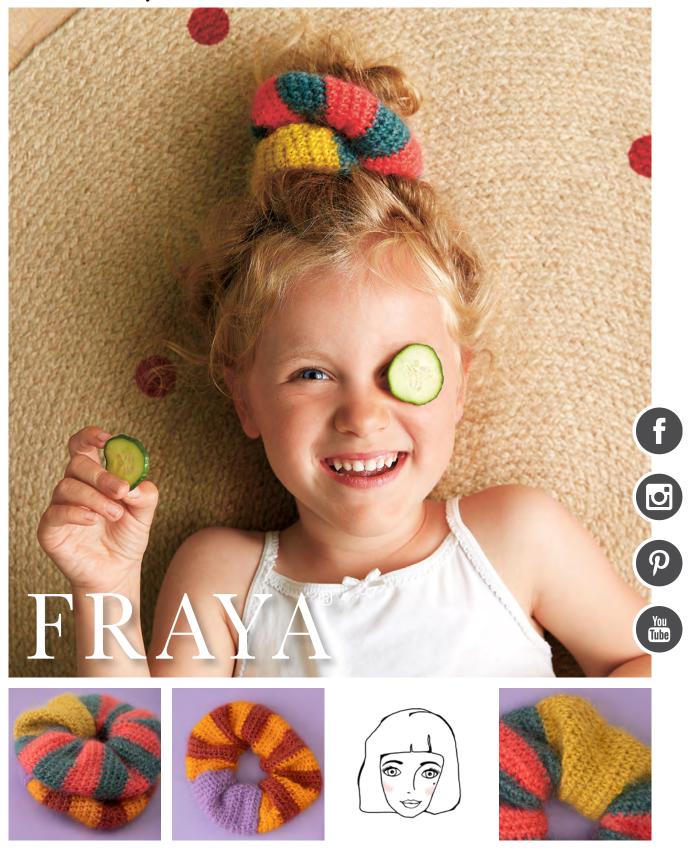

## miss Maya scrunchie

<sup>♥</sup> CROCHET YOUR VERY OWN SCRUNCHIE! A QUICK AND EASY PROJECT – PERFECT FOR THE ABSOLUTE BEGINNER. THE HARDEST PART IS CHOOSING WHICH THREE COLOURS OF FLUFFY YARN TO USE  $\P$ 

## miss Maya scrunchie