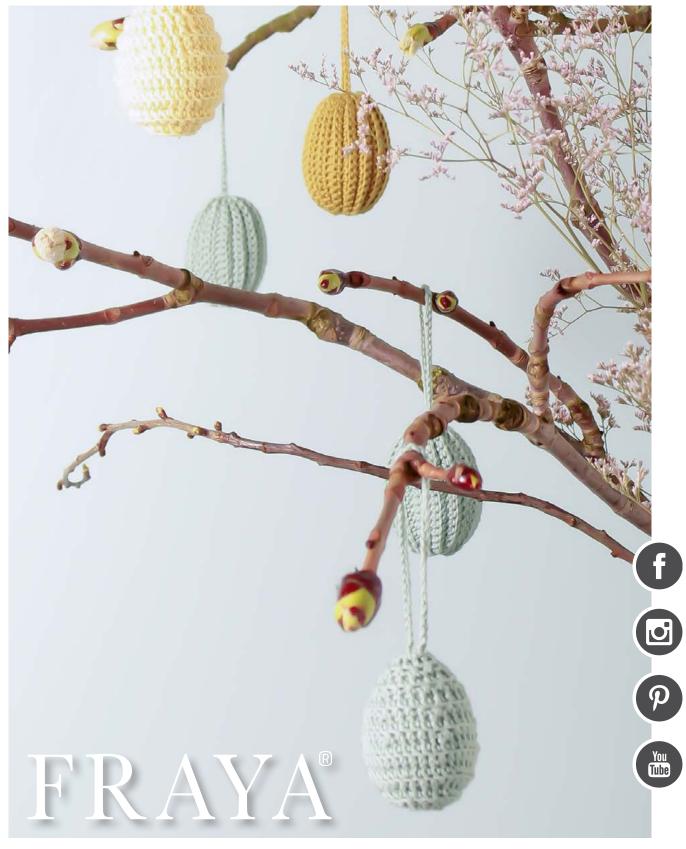

# \*EASTEREGG easter egg

V



#### #EASTEREGG



### ABBREVIATIONS:

| ch | = chain |
|----|---------|
|    |         |

- sc = single crochet r = row

## A)

18 ch, leave end long enough to sew the egg together, turn.

**Row 1:** 17 sc start in 2nd ch from hook, turn with 1 ch.

**Row 2 - 32:** 17 sc where you only crochet in the back chain, turn by 1 ch.

To finish, 40-45 ch in to strap, snip yarn.

Sew through the rows at one end, pulling it together tightly,

stitch egg together (turn-up edge and last row), insert styrofoam egg, sew through rows in the other

end and pull together tightly. Stitch strap securely.

#### B)

13 ch, leaving the end long enough to sew the egg together, turn.

**Row 1:** 12 sc start in 2nd ch from hook. Turn all rows with 1 ch and all sc only crocheted in the back chain.

Row 2: \*sc 1