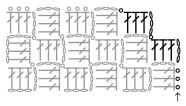

Rep these 2 rows until work has the desired length, then decrease from both sides.

When there is no room for any more squares, break the yarn and weave in the ends.

#### PLACEMAT:

Crochet pattern until the placemat is approx. 32 cm wide and 44 cm long.

#### **POTHOLDER**

Crochet pattern until the potholder is approx. 19 cm wide and 26 cm long. It is important that the potholder is not worked too loosely.