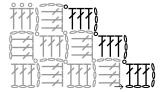

#### DECREASE:

**Row 1:** 3 sls, 3 cs, 3 tr into next cs-space, \*1 sls into next cs-space, 3 cs, 3 tr into cs-space\*, rep from \* to \* until you reach the edge, ending with a sls into next space.

#### YARDAGE

Placemat 150 g Potholder 150 g

SUGGESTED NEEDLE SIZE UK size 9 (3.5 mm) crochet hook

Non Commercial - You may not use this material for commercial purposes.
Copyright © 2021 FRAYAYARN.COM

**Row 2:** 6 cs, 1 tr in 4th st from hook, 2 tr, \*1 sls into next cs-space, 3 cs, 3 tr into cs-space\*, rep from \* to \* until you reach the edge, ending with a sls into next space.

Rep these 2 rows until work has the desired length, then decrease from both sides.

When there is no room for any more squares, break the yarn and weave in the ends.