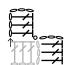

#### KEY:

 $\rightarrow$  = begin here

= treble crochet

chain stitchslip stitch

#### **CORNER-TO-CORNER PATTERN:**

Row 1: 6 cs, 1 tr in 4th st from hook, 2 tr, turn.

Row 2: 6 cs, 1 tr in 4th st from hook, 2 tr, 1 sls into next cs-space, 3 cs, 3 tr into cs-space, turn.

**Row 3:** 6 cs, 1 tr in 4th st from hook, 2 tr, \*1 sls into next cs-space, 3 cs, 3 tr into cs-space\*, rep from \* to \* until you reach the edge, ending with a sls into next space.

Rep row 3 until work has the desired width, then decrease from one side.