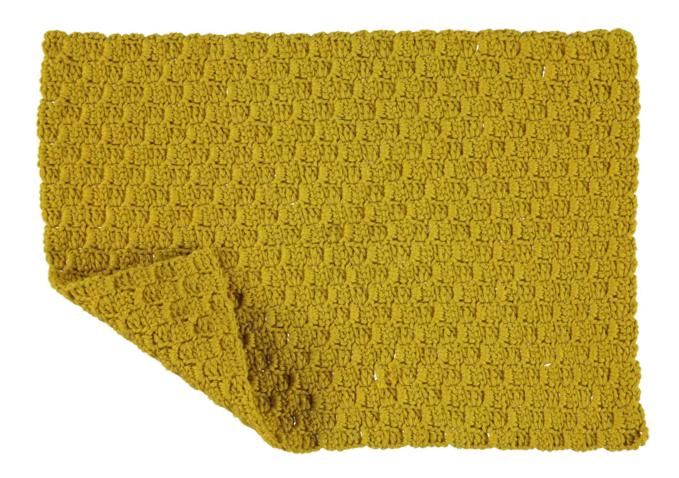

# FRAYA

▼ WHO'S HAVING A HOT DINNER DATE? YOU ARE! MAKE THE LOVELY PLACEMATS AND POTHOLDERS BY CROCHET-ING CORNER-TO-CORNER - ONCE YOU HAVE MEMORIZED THE PATTERN, IT IS A PIECE OF CAKE. IF YOU ARE AN ADVANCED BEGINNER, THIS IS THE PERFECT PROJECT FOR YOU - SIMPLY FOLLOW THE DETAILED CHARTS AND INSTRUCTIONS.

#### PLACEMAT:

Crochet pattern until the placemat is approx. 32 cm wide and 44 cm long.