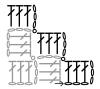

#### DECREASE:

**Row 1:** 3 sls, 3 cs, 3 tr into next cs-space, \*1 sls into next cs-space, 3 cs, 3 tr into cs-space\*, rep from \* to \* until you reach the edge, ending with a sls into next space.

#### YARDAGE

Placemat 150 g Potholder 150 g

SUGGESTED NEEDLE SIZE UK size 9 (3.5 mm) crochet hook

Non Commercial - You may not use this material for commercial purposes.
Copyright © 2021 FRAYAYARN.COM

**Row 2:** 6 cs, 1 tr in 4th st from hook, 2 tr, \*1 sls into next cs-space, 3 cs, 3 tr into cs-space\*, rep from \* to \* until you reach the edge, ending with a sls into next space.

Rep these 2 rows until work has the desired length, then decrease from both sides.

When there is no room for any more squares, break the yarn and weave in the ends.