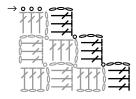

#### KEY:

 $\rightarrow$  = begin here

= treble crochet

chain stitchslip stitch

#### **CORNER-TO-CORNER PATTERN:**

Row 1: 6 cs, 1 tr in 4th st from hook, 2 tr, turn.

Row 2: 6 cs, 1 tr in 4th st from hook, 2 tr, 1 sls into next cs-space, 3 cs, 3 tr into cs-space, turn.

**Row 3:** 6 cs, 1 tr in 4th st from hook, 2 tr, \*1 sls into next cs-space, 3 cs, 3 tr into cs-space\*, rep from \* to \* until you reach the edge, ending with a sls into next space.

Rep row 3 until work has the desired width, then decrease from one side.