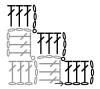

#### KEY:

 $\rightarrow$  = begin here

= treble crochet

chain stitchslip stitch

#### **CORNER-TO-CORNER PATTERN:**

Row 1: 6 cs, 1 tr in 4th st from hook, 2 tr, turn.

Row 2: 6 cs, 1 tr in 4th st from hook, 2 tr, 1 sls into next cs-space, 3 cs, 3 tr into cs-space, turn.

**Row 3:** 6 cs, 1 tr in 4th st from hook, 2 tr, \*1 sls into next cs-space, 3 cs, 3 tr into cs-space\*, rep from \* to \* until you reach the edge, ending with a sls into next space.

Rep row 3 until work has the desired width, then decrease from one side.