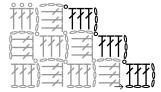

#### KEY:

 $\rightarrow$  = begin here

= treble crochet

chain stitchslip stitch

#### **CORNER-TO-CORNER PATTERN:**

Row 1: 6 cs, 1 tr in 4th st from hook, 2 tr, turn.

Row 2: 6 cs, 1 tr in 4th st from hook, 2 tr, 1 sls into next cs-space, 3 cs, 3 tr into cs-space, turn.

**Row 3:** 6 cs, 1 tr in 4th st from hook, 2 tr, \*1 sls into next cs-space, 3 cs, 3 tr into cs-space\*, rep from \* to \* until you reach the edge, ending with a sls into next space.

Rep row 3 until work has the desired width, then decrease from one side.

#### DECREASE:

**Row 1:** 3 sls, 3 cs, 3 tr into next cs-space, \*1 sls into next cs-space, 3 cs, 3 tr into cs-space\*, rep from \* to \* until you reach the edge, ending with a sls into next space.