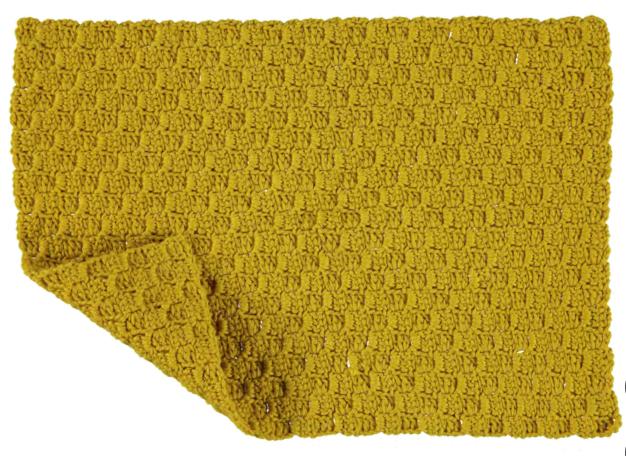

# FRAYA

▼ WHO'S HAVING A HOT DINNER DATE? YOU ARE! MAKE THE LOVELY PLACEMATS AND POTHOLDERS BY CROCHET-ING CORNER-TO-CORNER - ONCE YOU HAVE MEMORIZED THE PATTERN, IT IS A PIECE OF CAKE. IF YOU ARE AN ADVANCED BEGINNER, THIS IS THE PERFECT PROJECT FOR YOU - SIMPLY FOLLOW THE DETAILED CHARTS AND INSTRUCTIONS.

#### PLACEMAT:

Crochet pattern until the placemat is approx. 32 cm wide and 44 cm long.