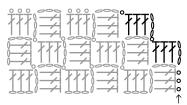

#### KEY:

 $\rightarrow$  = begin here

= treble crochet

chain stitchslip stitch

#### YARDAGE

Placemat 150 g Potholder 150 g

SUGGESTED NEEDLE SIZE UK size 9 (3.5 mm) crochet hook

Non Commercial - You may not use this material for commercial purposes.
Copyright © 2021 FRAYAYARN.COM

**Row 2:** 6 cs, 1 tr in 4th st from hook, 2 tr, \*1 sls into next cs-space, 3 cs, 3 tr into cs-space\*, rep from \* to \* until you reach the edge, ending with a sls into next space.

Rep these 2 rows until work has the desired length, then decrease from both sides.

When there is no room for any more squares, break the yarn and weave in the ends.