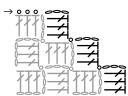

#### DECREASE:

**Row 1:** 3 sls, 3 cs, 3 tr into next cs-space, \*1 sls into next cs-space, 3 cs, 3 tr into cs-space\*, rep from \* to \* until you reach the edge, ending with a sls into next space.

#### YARDAGE

Placemat 150 g Potholder 150 g

SUGGESTED NEEDLE SIZE UK size 9 (3.5 mm) crochet hook

Non Commercial - You may not use this material for commercial purposes.
Copyright © 2021 FRAYAYARN.COM

**Row 2:** 6 cs, 1 tr in 4th st from hook, 2 tr, \*1 sls into next cs-space, 3 cs, 3 tr into cs-space\*, rep from \* to \* until you reach the edge, ending with a sls into next space.

Rep these 2 rows until work has the desired length, then decrease from both sides.

When there is no room for any more squares, break the yarn and weave in the ends.