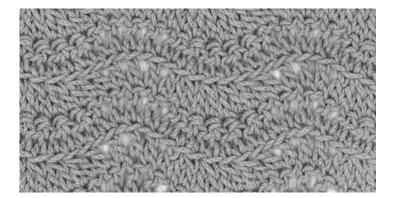

### PATTERN ST

The patt is divisible by 13 + 3. Only crochet through the loop closest to you and not through both loops.

**Row 1:** 3 cs, 1 tr in the 2nd to last tr from the last row, \*tr crochet 2 tog, tr crochet 2 tog, 1 tr in the next st, [1 cs, 1 tr in the next st] rep from [ to ] a total of 4 times, tr crochet 2 tog, tr crochet 2 tog\* rep from \* to \* the rest of the row, end with 1 tr crochet in each of the last 2 sts, turn. Rep this row for patt.

#### VARIATION

You can also crochet through both loops - it gives the blanket a slightly different look

Non Commercial - You may not use this material for commercial purposes. Copyright © 2021 FRAYAYARN.COM