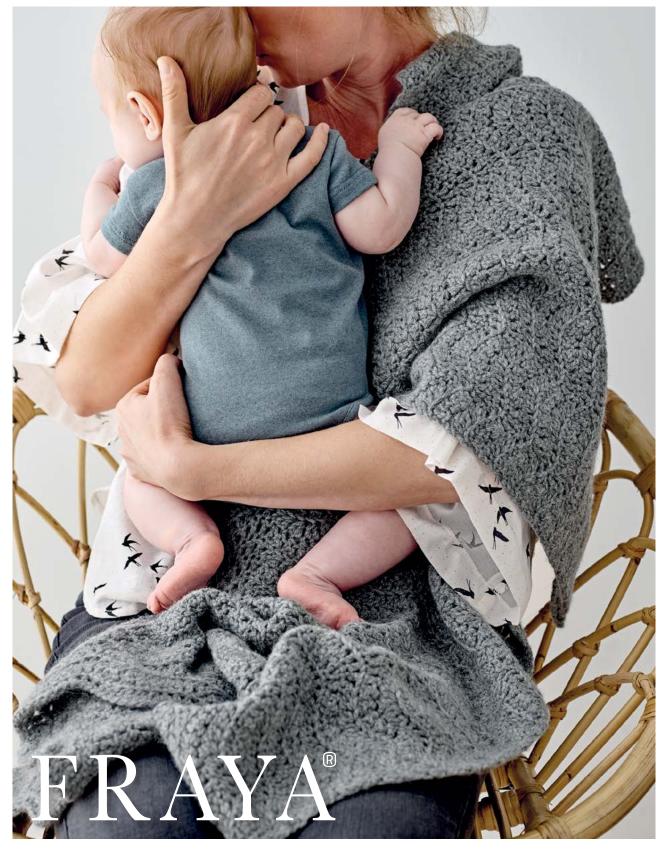

## \*snuggleupblanket snuggle up blanket

1 🗸 2

# snuggle up blanket

#### FINISHINGS:

Wash the blanket according to the instructions on the label, gently pull into shape according to the measurements and let it dry flat.

MEASUREMENTS 82 x 110 cm