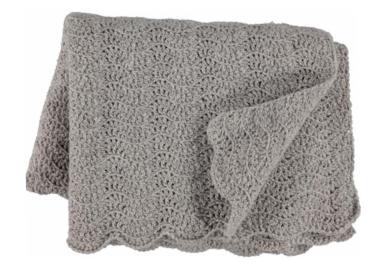

#### FINISHINGS:

Wash the blanket according to the instructions on the label, gently pull into shape according to the measurements and let it dry flat.

MEASUREMENTS 82 x 110 cm

#### YARN

Warm Hearted Fraya 100% Organic Wool 50 g = 100 m

**YARDAGE** 650 g

#### CROCHET GAUGE

2 st patt rep = 15 cm wide, 6 rows = 10 cm, crochet a swatch where you crochet 42 cs (3 st patt rep) and 8 rows.

SUGGESTED NEEDLE SIZE Size 6 crochet hook

Please note: It is important to obtain gauge. The work should have a close texture. Try with a smaller or larger needle if necessary.