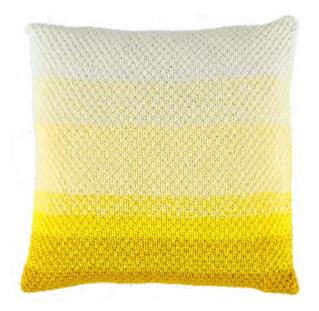

## blurry pillowcase

#### **INSTRUCTIONS:**

Cast on 71 sts on 5 mm needles.

With 2 strands of colour A, knit moss stitch pattern on first 16 rows.

With 1 strand of colour A and 1 strand of colour B, continue the pattern for the next 10 rows.

With 2 strands of colour B, continue the pattern for the next 20 rows.

With 1 strand of colour B and 1 strand of colour C, continue the pattern for the next 14 rows.

With 2 strands of colour C, continue the pattern for the next 12 rows.

With 1 strand of colour C and 1 strand of colour D, continue the pattern for the next 10 rows.

With 2 strands of colour D, continue the pattern for the next 38 rows.

With 1 strand of colour D and 1 strand of colour C, continue the pattern for the next 12 rows.

With 2 strands of colour C, continue the pattern for the next 8 rows.

With 1 strand of colour C and 1 strand of colour B, continue the pattern for the next 8 rows.

With 2 strands of colour B, continue the pattern for the next 26 rows.

With 1 strand of colour B and 1 strand of colour A, continue the pattern for the next 18 rows.

With 2 strands of colour A, continue the pattern for the next 24 rows - 8 Bind off all stitches on last row.