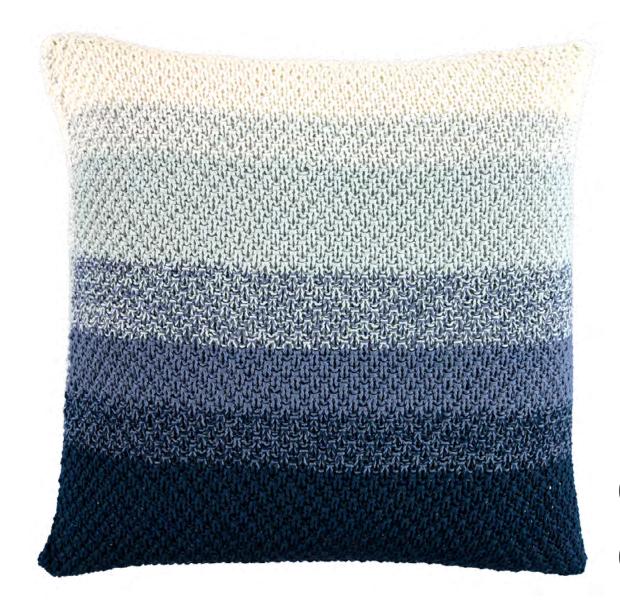

## blurry pillowcase

#### **INSTRUCTIONS:**

Cast on 71 sts on 5 mm needles.

With 2 strands of colour A, knit moss stitch pattern on first 16 rows.

With 1 strand of colour A and 1 strand of colour B, continue the pattern for the next 10 rows.

With 2 strands of colour B, continue the pattern for the next 20 rows.

With 1 strand of colour B and 1 strand of colour C, continue the pattern for the next 14 rows.

With 2 strands of colour C, continue the pattern for the next 12 rows.

With 1 strand of colour C and 1 strand of colour D, continue the pattern for the next 10 rows.

With 2 strands of colour D, continue the pattern for the next 38 rows.

With 1 strand of colour D and 1 strand of colour C, continue the pattern for the next 12 rows.

With 2 strands of colour C, continue the pattern for the next 8 rows.

With 1 strand of colour C and 1 strand of colour B, continue the pattern for the next 8 rows.

With 2 strands of colour B, continue the pattern for the next 26 rows.

With 1 strand of colour B and 1 strand of colour A, continue the pattern for the next 18 rows.

With 2 strands of colour A, continue the pattern for the next 24 rows - 8 Bind off all stitches on last row.