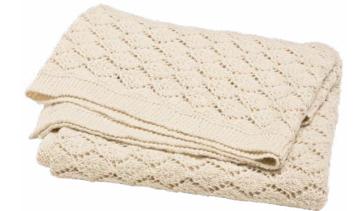

# dream on baby blanket

## **#DREAMONBABYBLANKET** dream on baby blanket

#### ST PATT:

The patt is divisible by 10 + 3 sts and is worked over 16 rows. Row 1: K1, \*k1, yo, k3, k3toq, k3, yo\* rep from \* to \*, end with k2. Row 2: And all other even rows are p (row 2, 4, 6, 8, 10, 12, 14, 16). **Row 3:** K1, \*k2, yo, k2, k3tog, k2, yo, k1\* rep from \* to \* and end with k2. **Row 5:** K1, \*k3, yo, k1, k3tog, k1, yo, k2\* rep from \* to \* and end with k2. **Row 7:** K1, \*k4, yo, k3tog, yo, k3\* rep from \* to \*, end with k2. Row 9: K1, k2tog, k3, yo, \*k1, yo, k3, k3tog, k3, yo\* rep from \* to \*, end with k1, yo, k3, k2togtbl, k1. Row 11: K1, k2tog, k2, yo, k1, \*k2, yo, k2, k3tog, k2, yo, k1\* rep from \* to \*, end with k2, yo, k2, k2toqtbl, k1.

#### **BLANKET:**

On size 9 needles cast on 219 sts.

```
K 12 rows.
```

Row 13: K8, p203, k8.

Now work in st patt, the first and the last 8 sts are k on both sides, including the WS rows. This will form a border around the blanket.