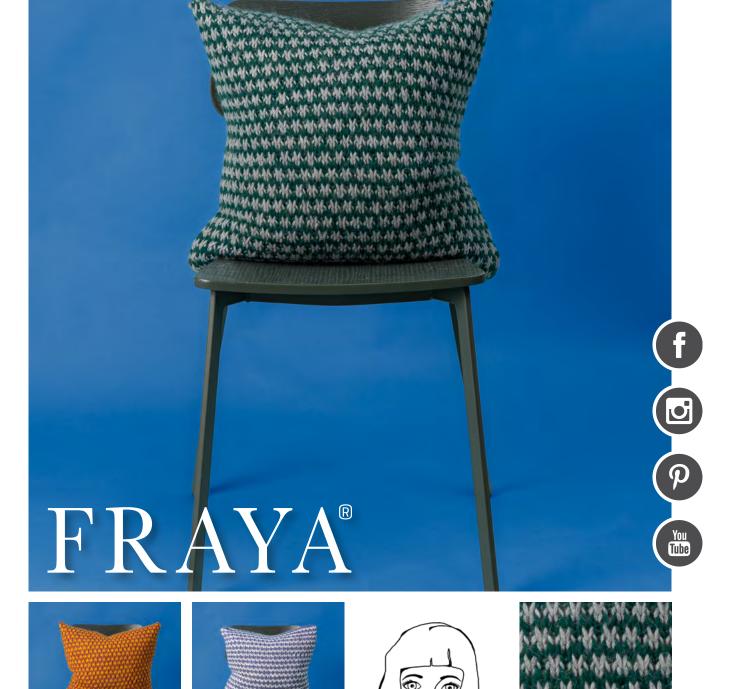

# \*SLIDINGSTITCHESPILLOWCOVER sliding stitches pillow cover

 GIVE KNITTING THIS PILLOWCASE A GO. ADD A BIT OF COLOUR TO YOUR LIVING ROOM, HALLWAY OR COSY NOOK
YOU NAME IT! THE PATTERN FEATURE LOTS OF ALMOST IDENTICAL REPEATS – A SIMPLE WAY OF ACHIEVING A LOVELY EFFEKT WITH SLIPPED STITCHES. A FUN PROJECT FOR THE EXPERIENCED KNITTER – GO, GO, GO!

#### MEASUREMENTS 50 cm x 50 cm

YARN Comfy Fraya 50% Wool + 40% Acrylic + 10% Alpaca 50 g = 80 m

YARDAGE Colour 1: 100 g Colour 2: 100 g

GAUGE In stockinette stitch on a UK size 0 (8 mm) needle: 11 sts x 15 rows = 10 cm x 10 cm