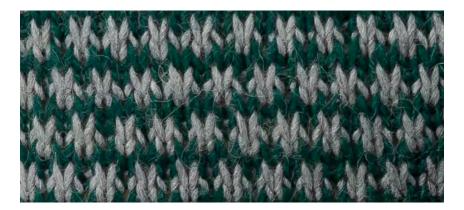

### PATTERN

Cast on 53 sts with colour 1 on a UK size 0 [8 mm] needle. Purl 1 row, so the pattern can start on the following RS row: Change to colour 2: **Row 1 (RS):** K1, \*sl1 wyib, k1\*, repeat from \* to \* to end of row. **Row 2 (WS):** Sl1 wyib, purl to end of row. **Rows 3 - 4:** Change to colour 1 and work as Rows 1- 2. Change to colour 2 and work as follows: **Row 5:** K2, \* sl1 wyib, k1 \*, repeat from \* to \* to the last stitch, k1. **Row 6:** Sl1 wyib, purl to end of row.

**Rows 7 - 8:** Change to colour 1 and work as Rows 5- 6. Repeat Rows 1 - 8 until the work measures approx. 92 cm. Bind off all sts.

Weave in all ends and lightly press.

Fold the piece down the middle and sew the sides neatly together using mattress stitches. Insert cushion and sew together the last side.