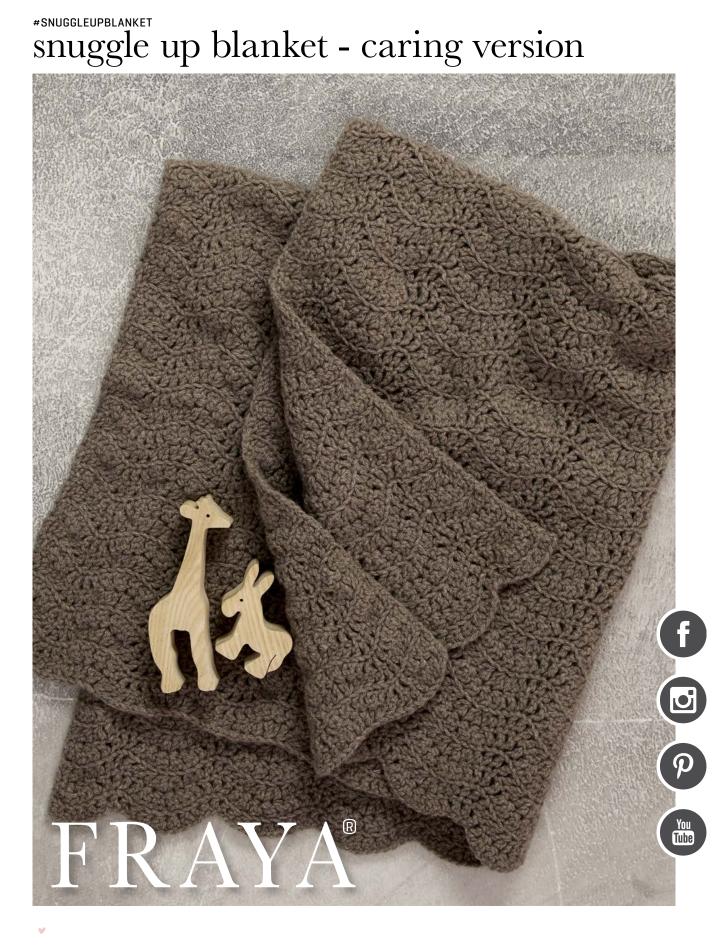

# \*SNUGGLEUPBLANKET snuggle up blanket - caring version

#### MEASUREMENTS Cirka 65 x 80 cm

## YARN

Caring Fraya 97% recycled cashmere, 3% recycled wool 25 g = 75 m

YARDAGE 250 g Caring Fraya (10 x 25 g)