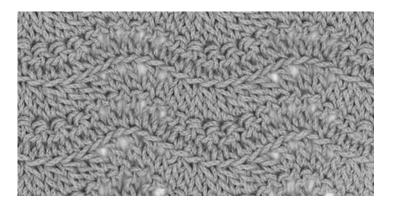

## **PATTERN ST**

The patt is divisible by 13 + 3. Only crochet through the loop closest to you and not through both loops.

**Row 1:** 3 cs, 1 tr in the 2nd to last tr from the last row, \*tr crochet 2 tog, tr crochet 2 tog, 1 tr in the next st, [1 cs, 1 tr in the next st] rep from [ to ] a total of 4 times, tr crochet 2 tog, tr crochet 2 tog\* rep from \* to \* the rest of the row, end with 1 tr crochet in each of the last 2 sts, turn. Rep this row for patt.

## VARIATION

You can also crochet through both loops - it gives the blanket a slightly different look

Non Commercial - You may not use this material for commercial purposes. Copyright © 2021 FRAYAYARN.COM